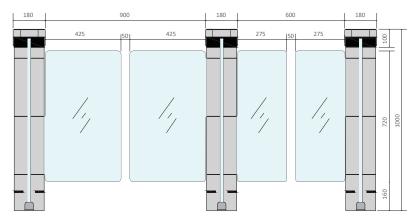

### Specifications

| T1                 |
|--------------------|
| AISI#304           |
| Indoor only        |
| 1800*180*1000 (mm) |
| 8mm tempered glass |
| 600mm / 900mm      |
|                    |