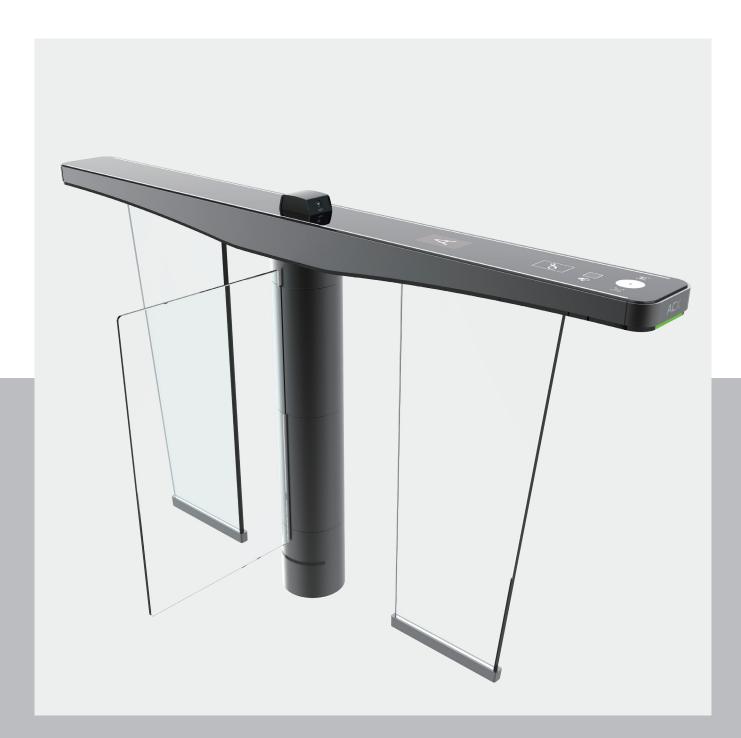

# AéroWing - One of a Kind

When it comes to harmonious integration into elegant environments, the T1 AéroWing Gate is an objet d'art. Its inherent simplicity showcases not only its unique airy T-shaped design, it epitomizes as well the lightweight essence. Vibrant LED lights, leading verification technologies, and standard safety measures are all in place to ensure a pleasant authentication process, guiding users to authorized areas while offering an aesthetic appeal.

### Specifications

| T1                 |
|--------------------|
| AISI#304           |
| Indoor only        |
| 1800*180*1000 (mm) |
| 8mm tempered glass |
| 600mm / 900mm      |
|                    |