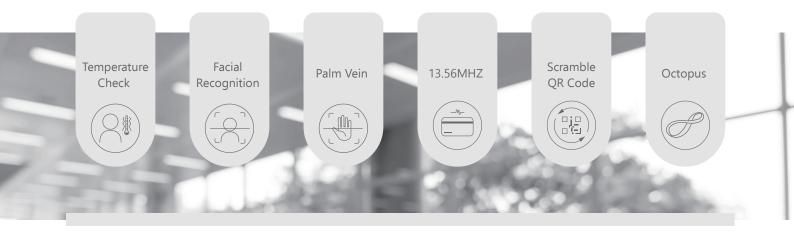

#### Customization

- Colour spray or electroplating appearance
- Gate length
- Wiredrawing (standard) / glossy / mate surface
- Obstacle length / height / printed pattern
- Printed pattern in card area
- Biometric authentication methods
- Flooring panels during installation (floor slotting not required)