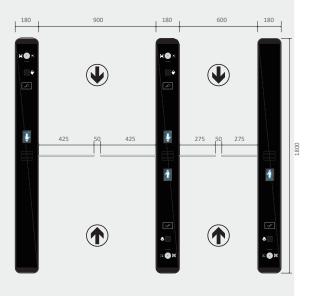

### Specifications

| T1                 |
|--------------------|
| AISI#304           |
| Indoor only        |
| 1800*180*1000 (mm) |
| 8mm tempered glass |
| 600mm / 900mm      |
|                    |