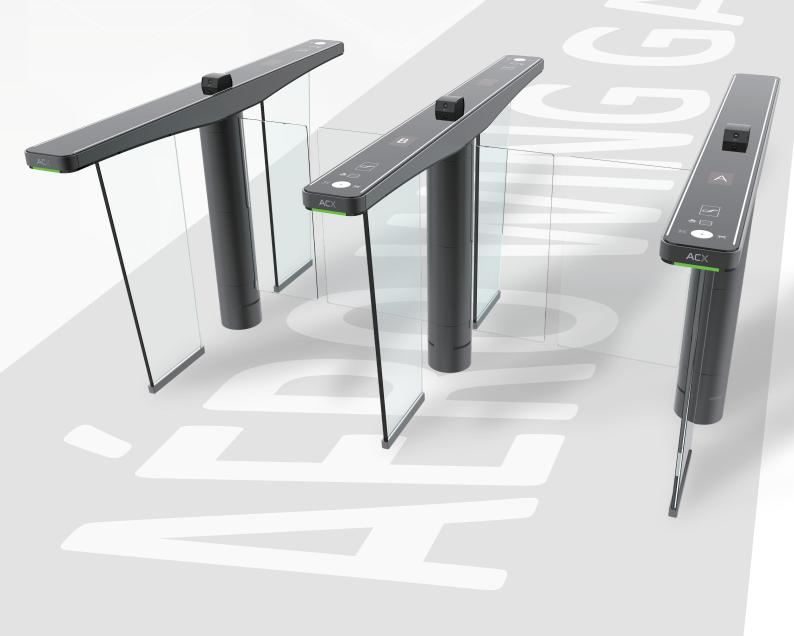

# AéroWing - One of a Kind

When it comes to harmonious integration into elegant environments, the T1 AéroWing Gate is an objet d'art. Its inherent simplicity showcases not only its unique airy T-shaped design, it epitomizes as well the lightweight essence. Vibrant LED lights, leading verification technologies, and standard safety measures are all in place to ensure a pleasant authentication process, guiding users to authorized areas while offering an aesthetic appeal.