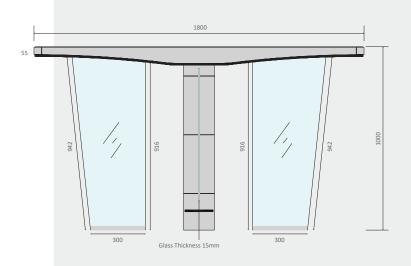

### Specifications

| T1                 |
|--------------------|
| AISI#304           |
| Indoor only        |
| 1800*180*1000 (mm) |
| 8mm tempered glass |
| 600mm / 900mm      |
|                    |