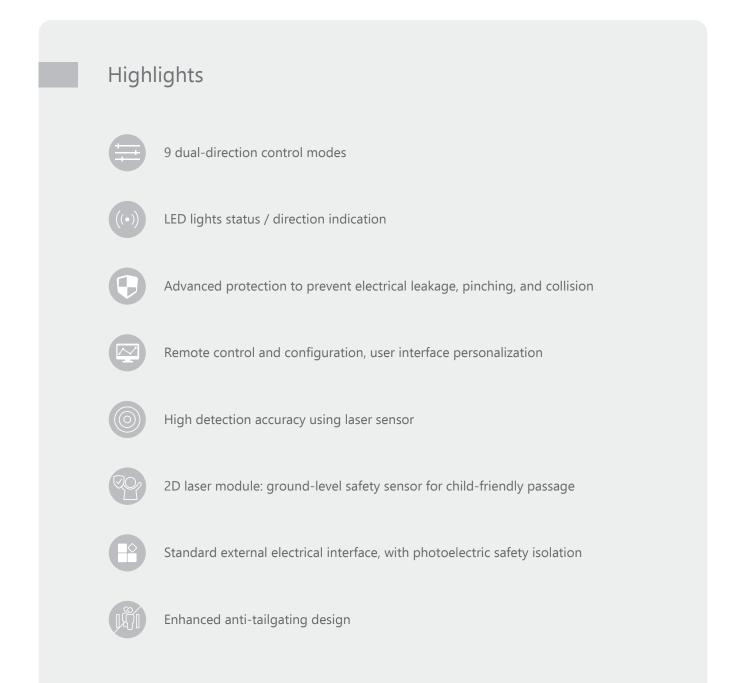

# AéroWing - One of a Kind

When it comes to harmonious integration into elegant environments, the T1 AéroWing Gate is an objet d'art. Its inherent simplicity showcases not only its unique airy T-shaped design, it epitomizes as well the lightweight essence. Vibrant LED lights, leading verification technologies, and standard safety measures are all in place to ensure a pleasant authentication process, guiding users to authorized areas while offering an aesthetic appeal.