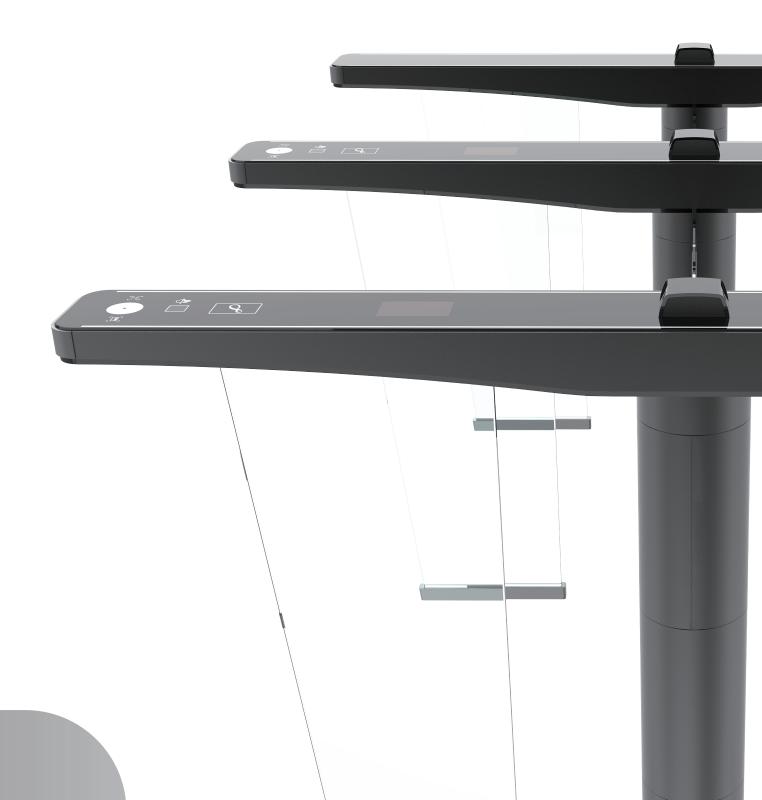

# AéroWing - One of a Kind

When it comes to harmonious integration into elegant environments, the T1 AéroWing Gate is an objet d'art. Its inherent simplicity showcases not only its unique airy T-shaped design, it epitomizes as well the lightweight essence. Vibrant LED lights, leading verification technologies, and standard safety measures are all in place to ensure a pleasant authentication process, guiding users to authorized areas while offering an aesthetic appeal.