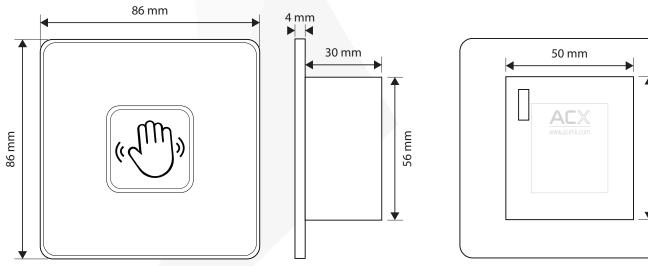

### SPECIFICATION

| 2309 Infrared Door Release |                                                                   |
|----------------------------|-------------------------------------------------------------------|
| Dimension                  | Cover: 86mm(L) x 86mm(W) x 4mm(H), body: 56mm(L) x 50mm(W) x 30mm |
| Input                      | DC12V                                                             |
| Contact Rating             | 12-28V, 3A                                                        |
| Output Contact             | NO / NC / COM                                                     |
| Mechanical Life            | 500000 tests                                                      |
| Operation Temp             | -20°C~+55°C(14-131F)                                              |
| Suitable Humidity          | 0-85% (relative humidity)                                         |
| Detection Range            | 0.1mm - 10cm                                                      |
| Weight                     | 0.18kg                                                            |
| Visual Indicator           | Default: blue color, hand wave: green color                       |

#### DIMENSIONS

**DESIGN · INNOVATIONS** 

56 mm