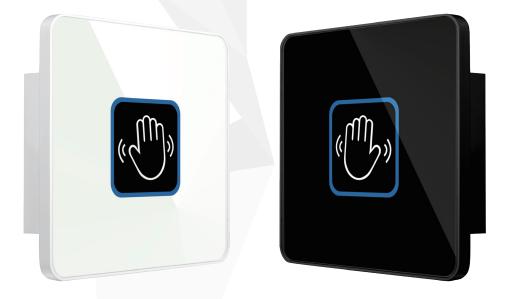

## 2309 Infrared Door Release

This infrared door release can be used as a general exit release or as an emergency release switch. The release is contactless, easy to install and integrates seamlessly with ACX Access Control System.

Unlike traditional door release, an Infrared release does not require and form of physical pressure to operate. Simply placing a hand in front of the unit will activate the sensor, and change the internal relay state to operate the electronic lock.

### FEATURES

- The infrared is encrypted, which is not affected by the infrared remote control devices.
- Two-in-one combining both a door release button and a resettable call point
- Small in size, it can be conveniently installed on Asia & US electric gang boxes.
- Cost-saving by eliminating two electric gang boxes into a single electric gang box and the installation.
- Contactless and auto-sensing technologies, distinguishing itself from traditional door release buttons for normal operation
- Downtime is minimized compared to resuming the glass-breaking device
- Circle Ring LED