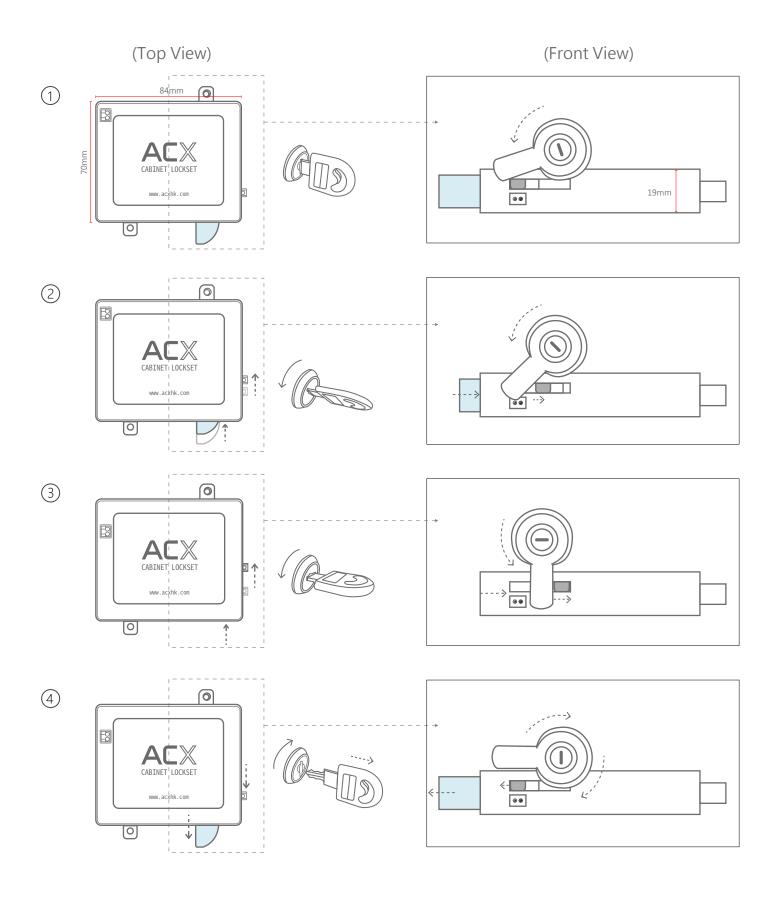

r tamper monitoring purpose. Lock built-in with 3 sensors for tamper monitoring and mail notification.

## PHYSICAL CHARACTERISTIC

| Operating Voltage | 12VDC                                                            |
|-------------------|------------------------------------------------------------------|
| Operating Current | 100mA                                                            |
| Dimension         | 84mm x 70mm x 19mm                                               |
| Sensor            | Letter sensor x 1, Mailbox door sensor x 1, External sensor x 2  |
| Weight            | 65g                                                              |
| Communication     | ACX RS485 propriatery format, connects to ACX mailbox controller |

## **DIMENSIONS**



## **OPERATION FLOW**