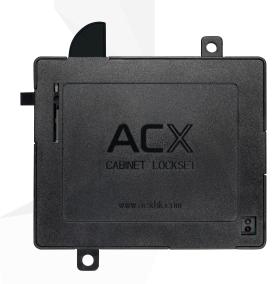

## 2388 Mailbox Lock

The ACX 2388 Mailbox Lock Set is a perfect design for Mailbox Management System. The lock set works with ACX mailbox controller and the ACX mailbox management system. The new key lock function is also available by using a Mechanical Key.

## PHYSICAL CHARACTERISTIC

| Operating Voltage | 12VDC                                                            |
|-------------------|------------------------------------------------------------------|
| Operating Current | 100mA                                                            |
| Dimension         | 84mm x 70mm x 19mm                                               |
| Sensor            | Letter sensor x 1, Mailbox door sensor x 1, External sensor x 2  |
| Weight            | 65g                                                              |
| Communication     | ACX RS485 propriatery format, connects to ACX mailbox controller |