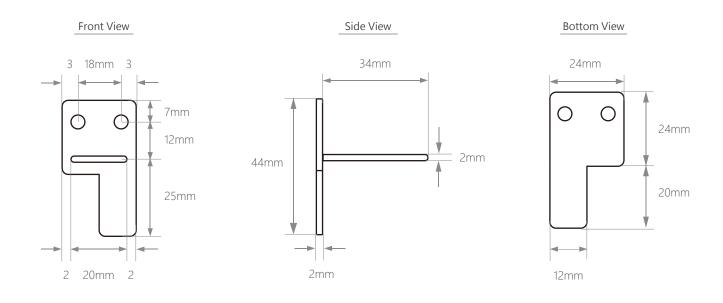

ts of external sensors for tamper monitoring purpose. Lock built-in with 3 sensors for tamper monitoring and mail notification.

## PHYSICAL CHARACTERISTIC

| Operating Voltage | 12VDC                                                            |
|-------------------|------------------------------------------------------------------|
| Operating Current | 100mA                                                            |
| Dimension         | 84mm x 70mm x 19mm                                               |
| Sensor            | Letter sensor x 1, Mailbox door sensor x 1, External sensor x 2  |
| Weight            | 65g                                                              |
| Communication     | ACX RS485 propriatery format, connects to ACX mailbox controller |

## **DIMENSIONS**



## **OPERATION FLOW**