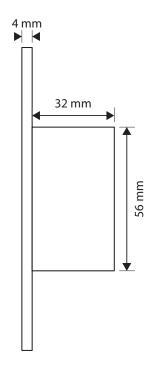

#### SPECIFICATIONS

| 2898 Integrated Door Release |                                                                                                                                                                  |
|------------------------------|------------------------------------------------------------------------------------------------------------------------------------------------------------------|
| Dimensions                   | 86 Type - cover: 86mm(L) x 86mm(W) x 4mm(H), body: 56mm(L) x 50mm(W) x 32mm(H)<br>120 Type - cover: 118mm(L) x 72mm(W) x 4mm(H), body: 56mm(L) x 50mm(W) 32mm(H) |
| Power Input                  | DC12V, 5A                                                                                                                                                        |
| Output                       | Relay output, 5ADC 12VDC (For Electric Lock)<br>Dry contact output for Alarm signal output                                                                       |
| Mechanical Life              | 500,000 tests                                                                                                                                                    |
| Operation Temp               | -20° C~ +55° C (14-131F)                                                                                                                                         |
| Suitable Humidity            | 0-80% (relative humidity)                                                                                                                                        |
| Detection Range              | 2cm to 10cm                                                                                                                                                      |
| Circle Ring LED              | Blue (Normal Mode)<br>Green (Hand wave access)<br>Red (Emergency Exit is enabled)                                                                                |
| Weight                       | 200gm                                                                                                                                                            |

#### DIMENSIONS