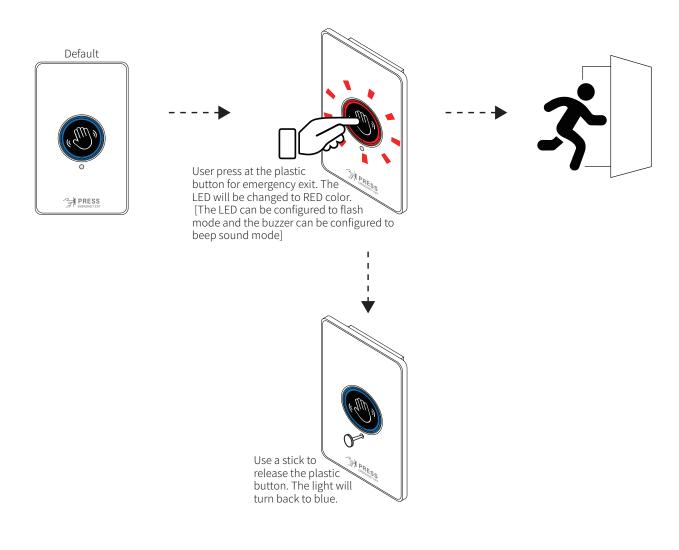

### 2. Press for emergency exit

The encrypted infrared technology mitigates interference from other infrared remote control devices. By simply waving a hand in front of the sensor, the internal relay state is changed to unlock the associated electronic lock. The ACX 2898 model also features a resettable call point functionality, allowing for the override of the electronic lock in case of a door emergency exit. The emergency button can be manually reset after activation.