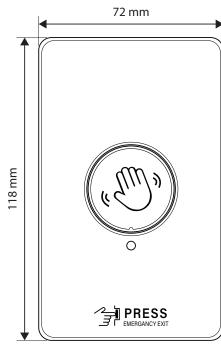

#### SPECIFICATIONS

| 2898 Integrated Door Release |                                                                                                                                                                  |
|------------------------------|------------------------------------------------------------------------------------------------------------------------------------------------------------------|
| Dimensions                   | 86 Type - cover: 86mm(L) x 86mm(W) x 4mm(H), body: 56mm(L) x 50mm(W) x 32mm(H)<br>120 Type - cover: 118mm(L) x 72mm(W) x 4mm(H), body: 56mm(L) x 50mm(W) 32mm(H) |
| Power Input                  | DC12V, 5A                                                                                                                                                        |
| Output                       | Relay output, 5ADC 12VDC (For Electric Lock)<br>Dry contact output for Alarm signal output                                                                       |
| Mechanical Life              | 500,000 tests                                                                                                                                                    |
| Operation Temp               | -20° C~ +55° C (14-131F)                                                                                                                                         |
| Suitable Humidity            | 0-80% (relative humidity)                                                                                                                                        |
| Detection Range              | 2cm to 10cm                                                                                                                                                      |
| Circle Ring LED              | Blue (Normal Mode)<br>Green (Hand wave access)<br>Red (Emergency Exit is enabled)                                                                                |
| Weight                       | 200gm                                                                                                                                                            |

#### DIMENSIONS