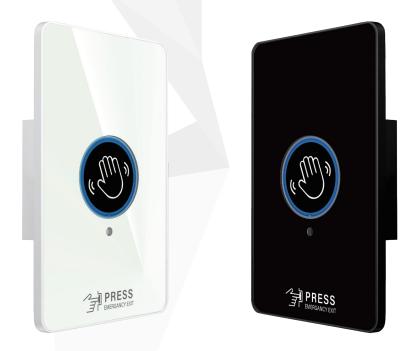

## 2898 Integrated Door Release

ACX 2898 Integrated Door Release is a technologically advanced sensing apparatus designed to serve as a general exit release and emergency release switch. Unlike traditional door release buttons, this infrared-based solution eliminates the need for physical pressure to operate, offering a contactless user experience. Its compact form factor enables space-efficient installation, resulting in material cost savings for the end user.

The encrypted infrared technology mitigates interference from other infrared remote control devices. By simply waving a hand in front of the sensor, the internal relay state is changed to unlock the associated electronic lock. The ACX 2898 model also features a resettable call point functionality, allowing for the override of the electronic lock in case of a door emergency exit. The emergency button can be manually reset after activation.

#### FEATURES

- Two-in-one combining both a door release button and a resettable call point
- Small in size, it can be conveniently installed on Asia & US electric gang boxes.
- Cost-saving by eliminating two electric gang boxes into a single electric gang box and the installation.
- Contactless and auto-sensing technologies, distinguishing itself from traditional door release buttons for normal operation
- Downtime is minimized compared to resuming the glass-breaking device
- Circle Ring LED