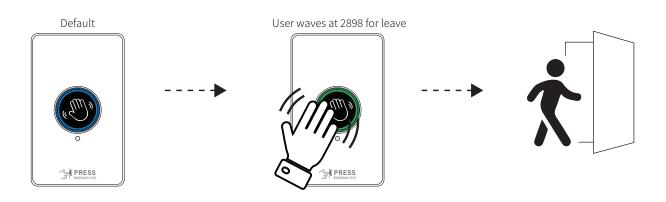

#### 1. Hand wave for leave

The encrypted infrared technology mitigates interference from other infrared remote control devices. By simply waving a hand in front of the sensor, the internal relay state is changed to unlock the associated electronic lock. The ACX 2898 model also features a resettable call point functionality, allowing for the override of the electronic lock in case of a door emergency exit. The emergency button can be manually reset after activation.