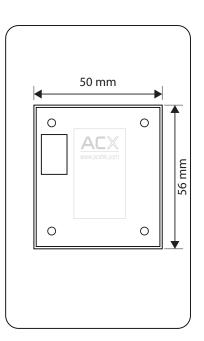

#### SPECIFICATIONS

| 2898 Integrated Door Release |                                                                                                                                                                  |
|------------------------------|------------------------------------------------------------------------------------------------------------------------------------------------------------------|
| Dimensions                   | 86 Type - cover: 86mm(L) x 86mm(W) x 4mm(H), body: 56mm(L) x 50mm(W) x 32mm(H)<br>120 Type - cover: 118mm(L) x 72mm(W) x 4mm(H), body: 56mm(L) x 50mm(W) 32mm(H) |
| Power Input                  | DC12V, 5A                                                                                                                                                        |
| Output                       | Relay output, 5ADC 12VDC (For Electric Lock)<br>Dry contact output for Alarm signal output                                                                       |
| Mechanical Life              | 500,000 tests                                                                                                                                                    |
| Operation Temp               | -20° C~ +55° C (14-131F)                                                                                                                                         |
| Suitable Humidity            | 0-80% (relative humidity)                                                                                                                                        |
| Detection Range              | 2cm to 10cm                                                                                                                                                      |
| Circle Ring LED              | Blue (Normal Mode)<br>Green (Hand wave access)<br>Red (Emergency Exit is enabled)                                                                                |
| Weight                       | 200gm                                                                                                                                                            |

#### DIMENSIONS