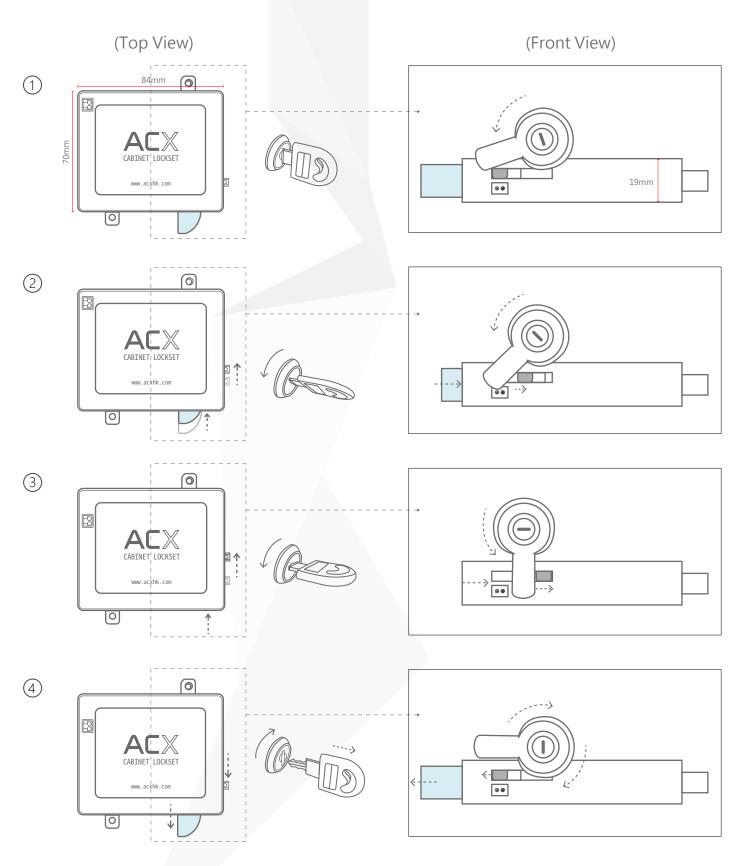

of external sensors for tamper monitoring purpose. Lock built-in with 3 sensors for tamper monitoring and mail notification.

## PHYSICAL CHARACTERISTIC

| Operating Voltage | 12VDC                                                            |
|-------------------|------------------------------------------------------------------|
| Operating Current | 100mA                                                            |
| Dimension         | 84mm x 70mm x 19mm                                               |
| Sensor            | Letter sensor x 1, Mailbox door sensor x 1, External sensor x 2  |
| Weight            | 65g                                                              |
| Communication     | ACX RS485 propriatery format, connects to ACX mailbox controller |



## Operation Flow



**DESIGN · INNOVATIONS**