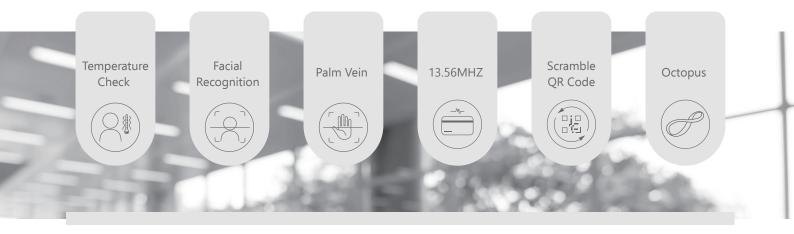

# AéroWing - One of a Kind

When it comes to harmonious integration into elegant environments, the T1 AéroWing Gate is an objet d'art. Its inherent simplicity showcases not only its unique airy T-shaped design, it epitomizes as well the lightweight essence. Vibrant LED lights, leading verification technologies, and standard safety measures are all in place to ensure a pleasant authentication process, guiding users to authorized areas while offering an aesthetic appeal.