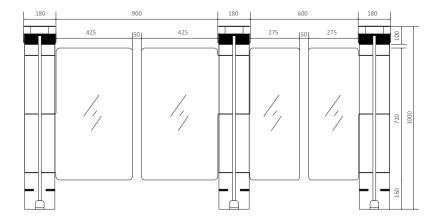

### Specifications

| • Model                   | T1                 |
|---------------------------|--------------------|
| Cabinet Material          | AISI#304           |
| <ul> <li>Usage</li> </ul> | Indoor only        |
| • Size                    | 1800*180*1000 (mm) |
| Obstacle Material         | 8mm tempered glass |
| • Width                   | 600mm / 900mm      |
|                           |                    |

Glass Thickness 15mm