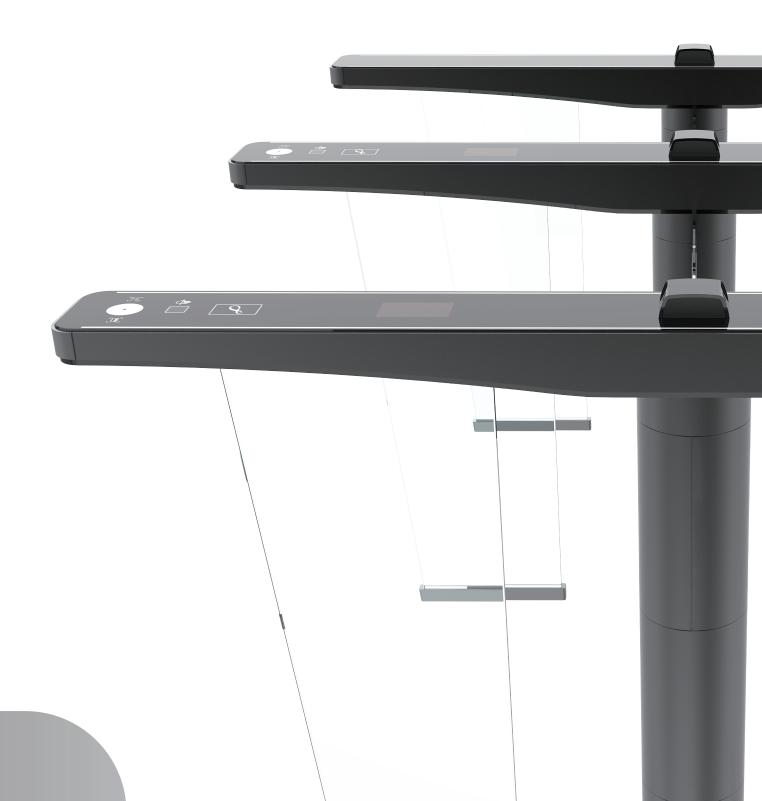

# AéroWing - One of a Kind

When it comes to harmonious integration into elegant environments, the T1 AéroWing Gate is an objet d'art. Its inherent simplicity showcases not only its unique airy T-shaped design, it epitomizes as well the lightweight essence. Vibrant LED lights, leading verification technologies, and standard safety measures are all in place to ensure a pleasant authentication process, guiding users to authorized areas while offering an aesthetic appeal.

### Specifications

| • Model                   | T1                 |
|---------------------------|--------------------|
| Cabinet Material          | AISI#304           |
| <ul> <li>Usage</li> </ul> | Indoor only        |
| • Size                    | 1800*180*1000 (mm) |
| Obstacle Material         | 8mm tempered glass |
| • Width                   | 600mm / 900mm      |
|                           |                    |