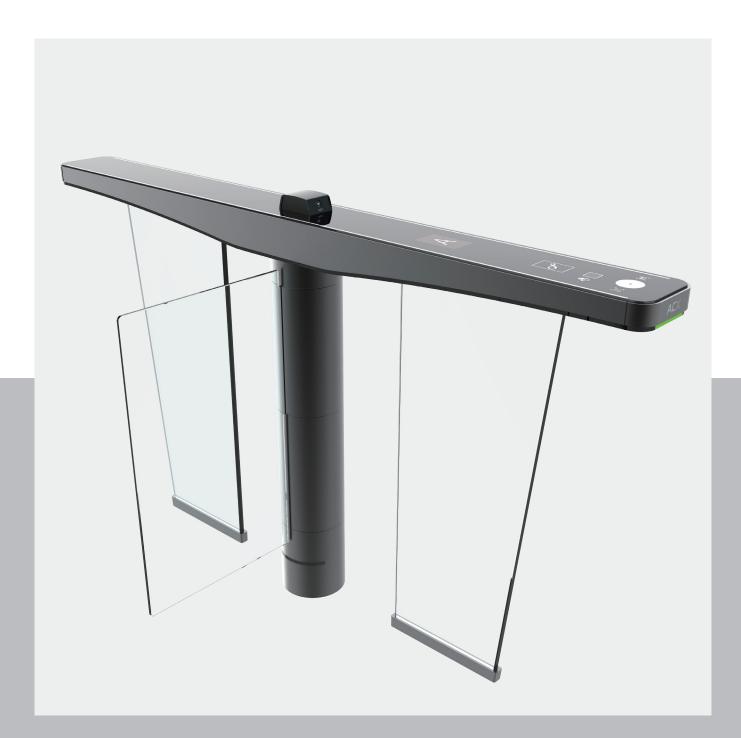

# AéroWing - One of a Kind

When it comes to harmonious integration into elegant environments, the T1 AéroWing Gate is an objet d'art. Its inherent simplicity showcases not only its unique airy T-shaped design, it epitomizes as well the lightweight essence. Vibrant LED lights, leading verification technologies, and standard safety measures are all in place to ensure a pleasant authentication process, guiding users to authorized areas while offering an aesthetic appeal.

### Specifications

| • Model                   | T1                 |
|---------------------------|--------------------|
| Cabinet Material          | AISI#304           |
| <ul> <li>Usage</li> </ul> | Indoor only        |
| • Size                    | 1800*180*1000 (mm) |
| Obstacle Material         | 8mm tempered glass |
| • Width                   | 600mm / 900mm      |
|                           |                    |