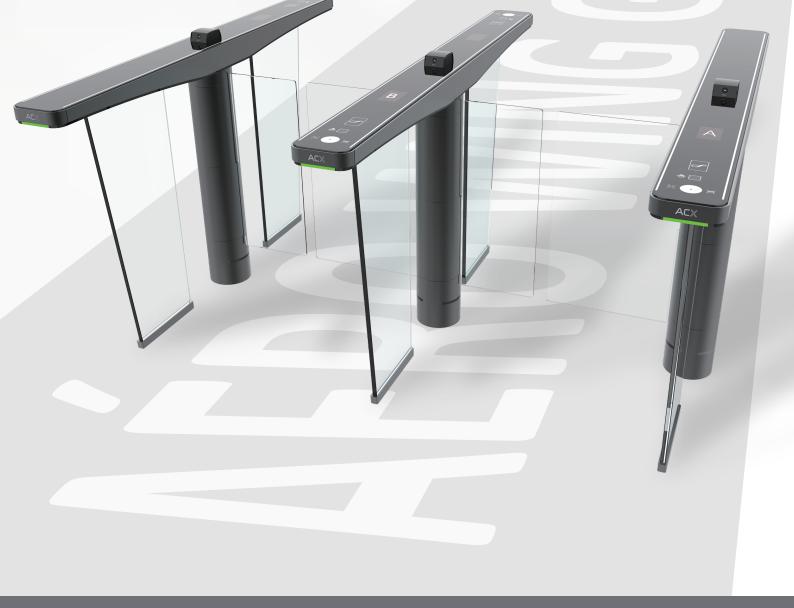

# AéroWing - One of a Kind

When it comes to harmonious integration into elegant environments, the T1 AéroWing Gate is an objet d'art. Its inherent simplicity showcases not only its unique airy T-shaped design, it epitomizes as well the lightweight essence. Vibrant LED lights, leading verification technologies, and standard safety measures are all in place to ensure a pleasant authentication process, guiding users to authorized areas while offering an aesthetic appeal.

### Specifications

| • Model                   | T1                 |
|---------------------------|--------------------|
| Cabinet Material          | AISI#304           |
| <ul> <li>Usage</li> </ul> | Indoor only        |
| • Size                    | 1800*180*1000 (mm) |
| Obstacle Material         | 8mm tempered glass |
| • Width                   | 600mm / 900mm      |
|                           |                    |