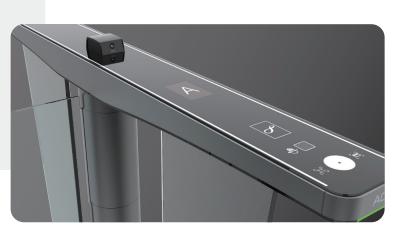

# AéroWing - One of a Kind

When it comes to harmonious integration into elegant environments, the T1 AéroWing Gate is an objet d'art. Its inherent simplicity showcases not only its unique airy T-shaped design, it epitomizes as well the lightweight essence. Vibrant LED lights, leading verification technologies, and standard safety measures are all in place to ensure a pleasant authentication process, guiding users to authorized areas while offering an aesthetic appeal.