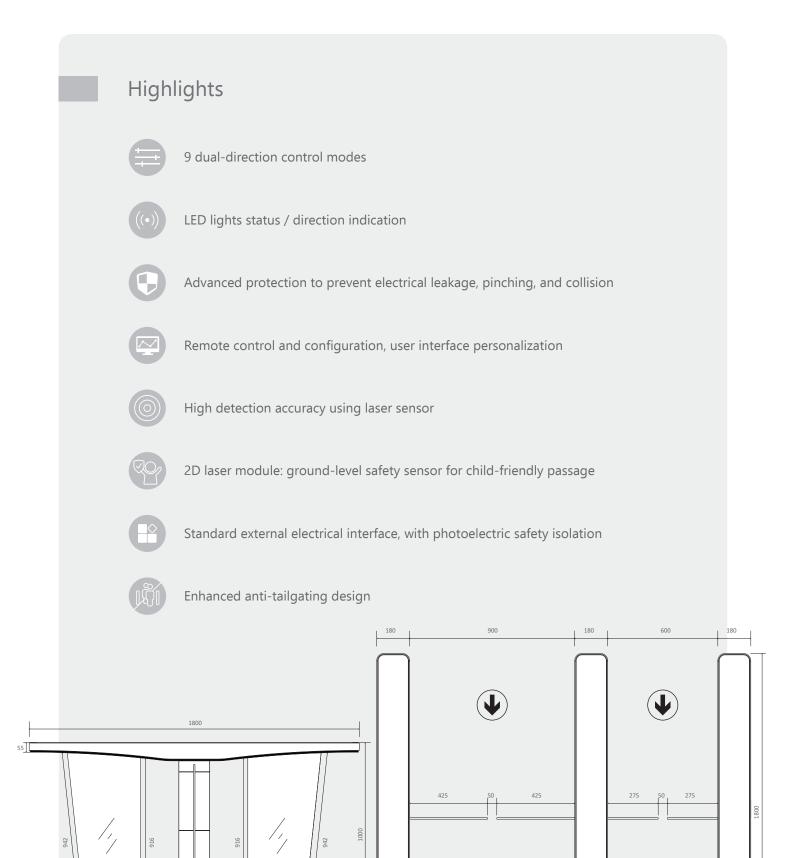

### Specifications

| • Model                   | T1                 |
|---------------------------|--------------------|
| Cabinet Material          | AISI#304           |
| <ul> <li>Usage</li> </ul> | Indoor only        |
| • Size                    | 1800*180*1000 (mm) |
| Obstacle Material         | 8mm tempered glass |
| • Width                   | 600mm / 900mm      |
|                           |                    |

Glass Thickness 15mm

#### Customization

- Colour spray or electroplating appearance
- Gate length: 1800mm (standard) / 1600mm / 1400mm
- Matte (standard) metal surface
- Obstacle length / height / printed pattern
- Printed pattern in card area
- Biometric authentication methods
- Flooring panels during installation (floor slotting not required)