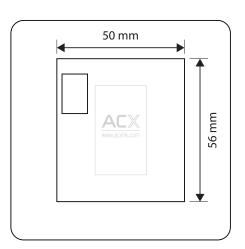

## **SPECIFICATION**

| 2309 Infrared Door Release |                                                                                                                       |
|----------------------------|-----------------------------------------------------------------------------------------------------------------------|
| Dimension                  | Cover: 86mm(L) x 86mm(W) x 4mm(H), body: 56mm(L) x 50mm(W) x 30mm                                                     |
| Input                      | DC12V                                                                                                                 |
| Contact Rating             | 12-28V, 3A                                                                                                            |
| Output Contact             | NO / NC / COM                                                                                                         |
| Mechanical Life            | 500000 tests                                                                                                          |
| Operation Temp             | -20°C~+55°C(14-131F)                                                                                                  |
| Suitable Humidity          | 0-85% (relative humidity)                                                                                             |
| Detection Range            | 0.1mm - 10cm                                                                                                          |
| Weight                     | 0.18kg                                                                                                                |
| Visual Indicator           | The Handwave sensor defaults to BLUE color;<br>Once the handwave is detected, the LED color is changed to GREEN color |

## **DIMENSIONS**