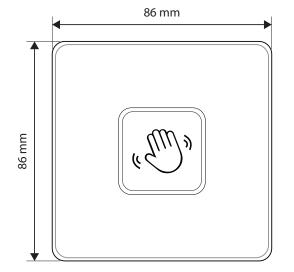

## **SPECIFICATION**

| 2309 Infrared Door Release |                                                                                                                       |
|----------------------------|-----------------------------------------------------------------------------------------------------------------------|
| Dimension                  | Cover: 86mm(L) x 86mm(W) x 4mm(H), body: 56mm(L) x 50mm(W) x 30mm                                                     |
| Input                      | DC12V                                                                                                                 |
| Contact Rating             | 12-28V, 3A                                                                                                            |
| Output Contact             | NO / NC / COM                                                                                                         |
| Mechanical Life            | 500000 tests                                                                                                          |
| Operation Temp             | -20°C~+55°C(14-131F)                                                                                                  |
| Suitable Humidity          | 0-85% (relative humidity)                                                                                             |
| Detection Range            | 0.1mm - 10cm                                                                                                          |
| Weight                     | 0.18kg                                                                                                                |
| Visual Indicator           | The Handwave sensor defaults to BLUE color;<br>Once the handwave is detected, the LED color is changed to GREEN color |

## **DIMENSIONS**