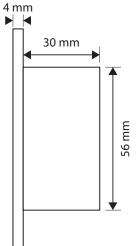

## **SPECIFICATION**

| 2309 Infrared Door Release |                                                                                                                       |
|----------------------------|-----------------------------------------------------------------------------------------------------------------------|
| Dimension                  | Cover: 86mm(L) x 86mm(W) x 4mm(H), body: 56mm(L) x 50mm(W) x 30mm                                                     |
| Input                      | DC12V                                                                                                                 |
| Contact Rating             | 12-28V, 3A                                                                                                            |
| Output Contact             | NO / NC / COM                                                                                                         |
| Mechanical Life            | 500000 tests                                                                                                          |
| Operation Temp             | -20°C~+55°C(14-131F)                                                                                                  |
| Suitable Humidity          | 0-85% (relative humidity)                                                                                             |
| Detection Range            | 0.1mm - 10cm                                                                                                          |
| Weight                     | 0.18kg                                                                                                                |
| Visual Indicator           | The Handwave sensor defaults to BLUE color;<br>Once the handwave is detected, the LED color is changed to GREEN color |

## **DIMENSIONS**