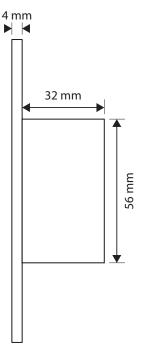

#### **SPECIFICATIONS**

| 2898 Integrated Door Release |                                                                                                                                                               |  |  |
|------------------------------|---------------------------------------------------------------------------------------------------------------------------------------------------------------|--|--|
| Dimensions                   | 86 Type - cover: 86mm(L) x 86mm(W) x 4mm(H), body: 56mm(L) x 50mm(W) x 32mm(H) 120 Type - cover: 118mm(L) x 72mm(W) x 4mm(H), body: 56mm(L) x 50mm(W) 32mm(H) |  |  |
| Power Input                  | DC12V, 5A                                                                                                                                                     |  |  |
| Output                       | Relay output, 5ADC 12VDC (For Electric Lock) Dry contact output for Alarm signal output                                                                       |  |  |
| Mechanical Life              | 500,000 tests                                                                                                                                                 |  |  |
| Operation Temp               | -20° C~ +55° C (14-131F)                                                                                                                                      |  |  |
| Suitable Humidity            | 0-80% (relative humidity)                                                                                                                                     |  |  |
| Detection Range              | 2cm to 10cm                                                                                                                                                   |  |  |
| Circle Ring LED              | Blue (Normal Mode)<br>Green (Hand wave access)<br>Red (Emergency Exit is enabled)                                                                             |  |  |
| Weight                       | 200gm                                                                                                                                                         |  |  |

#### **DIMENSIONS**