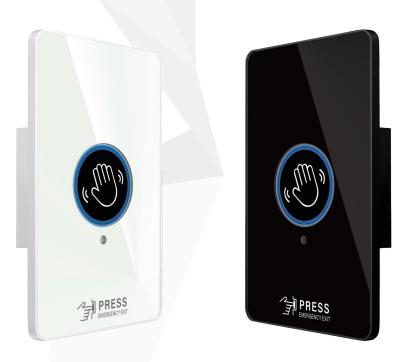

# 2898 Integrated Door Release

ACX 2898 Integrated Door Release is a technologically advanced sensing apparatus designed to serve as a general exit release and emergency release switch. Unlike traditional door release buttons, this infrared-based solution eliminates the need for physical pressure to operate, offering a contactless user experience. Its compact form factor enables space-efficient installation, resulting in material cost savings for the end user.

The encrypted infrared technology mitigates interference from other infrared remote control devices. By simply waving a hand in front of the sensor, the internal relay state is changed to unlock the associated electronic lock. The ACX 2898 model also features a resettable call point functionality, allowing for the override of the electronic lock in case of a door emergency exit. The emergency button can be manually reset after activation.

#### **FEATURES**

- Two-in-one combining both a door release button and a resettable call point
- Small in size, it can be conveniently installed on Asia & US electric gang boxes.
- Cost-saving by eliminating two electric gang boxes into a single electric gang box and the installation.
- Contactless and auto-sensing technologies, distinguishing itself from traditional door release buttons for normal operation
- Downtime is minimized compared to resuming the glass-breaking device
- Circle Ring LED