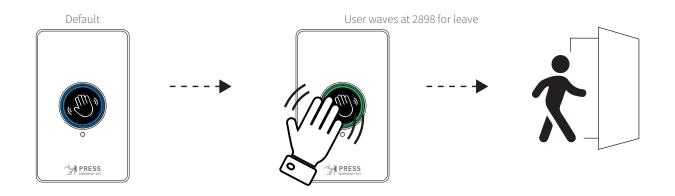

### 1. Hand wave for leave

The encrypted infrared technology mitigates interference from other infrared remote control devices. By simply waving a hand in front of the sensor, the internal relay state is changed to unlock the associated electronic lock. The ACX 2898 model also features a resettable call point functionality, allowing for the override of the electronic lock in case of a door emergency exit. The emergency button can be manually reset after activation.