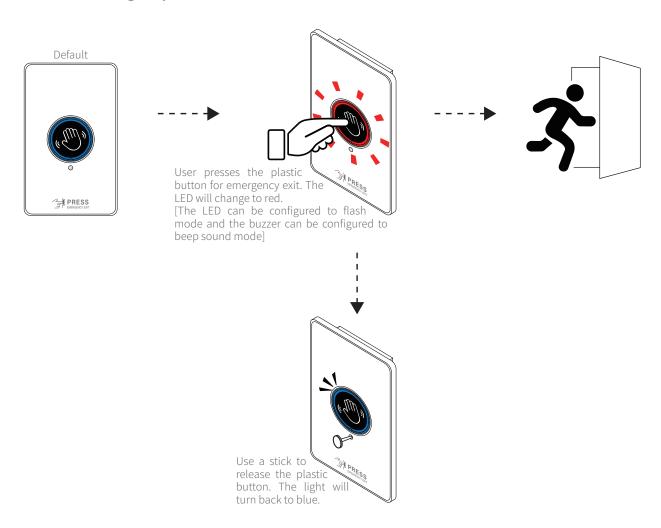

## 2. Press for emergency exit

The encrypted infrared technology mitigates interference from other infrared remote control devices. By simply waving a hand in front of the sensor, the internal relay state is changed to unlock the associated electronic lock. The ACX 2898 model also features a resettable call point functionality, allowing for the override of the electronic lock in case of a door emergency exit. The emergency button can be manually reset after activation.