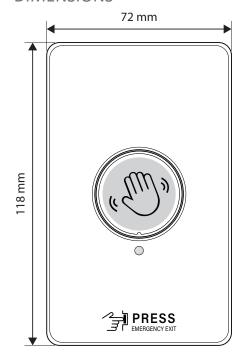

#### **SPECIFICATIONS**

| 2898 Integrated Door Release |                                                                                                                                                               |  |  |
|------------------------------|---------------------------------------------------------------------------------------------------------------------------------------------------------------|--|--|
| Dimensions                   | 86 Type - cover: 86mm(L) x 86mm(W) x 4mm(H), body: 56mm(L) x 50mm(W) x 32mm(H) 120 Type - cover: 118mm(L) x 72mm(W) x 4mm(H), body: 56mm(L) x 50mm(W) 32mm(H) |  |  |
| Power Input                  | DC12V, 5A                                                                                                                                                     |  |  |
| Output                       | Relay output, 5ADC 12VDC (For Electric Lock) Dry contact output for Alarm signal output                                                                       |  |  |
| Mechanical Life              | 500,000 tests                                                                                                                                                 |  |  |
| Operation Temp               | -20° C~ +55° C (14-131F)                                                                                                                                      |  |  |
| Suitable Humidity            | 0-80% (relative humidity)                                                                                                                                     |  |  |
| Detection Range              | 2cm to 10cm                                                                                                                                                   |  |  |
| Circle Ring LED              | Blue (Normal Mode)<br>Green (Hand wave access)<br>Red (Emergency Exit is enabled)                                                                             |  |  |
| Weight                       | 200gm                                                                                                                                                         |  |  |

#### **DIMENSIONS**