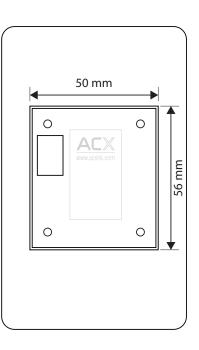

#### **SPECIFICATIONS**

| 2898 Integrated Door Release |                                                                                                                                                               |  |  |
|------------------------------|---------------------------------------------------------------------------------------------------------------------------------------------------------------|--|--|
| Dimensions                   | 86 Type - cover: 86mm(L) x 86mm(W) x 4mm(H), body: 56mm(L) x 50mm(W) x 32mm(H) 120 Type - cover: 118mm(L) x 72mm(W) x 4mm(H), body: 56mm(L) x 50mm(W) 32mm(H) |  |  |
| Power Input                  | DC12V, 5A                                                                                                                                                     |  |  |
| Output                       | Relay output, 5ADC 12VDC (For Electric Lock) Dry contact output for Alarm signal output                                                                       |  |  |
| Mechanical Life              | 500,000 tests                                                                                                                                                 |  |  |
| Operation Temp               | -20° C~ +55° C (14-131F)                                                                                                                                      |  |  |
| Suitable Humidity            | 0-80% (relative humidity)                                                                                                                                     |  |  |
| Detection Range              | 2cm to 10cm                                                                                                                                                   |  |  |
| Circle Ring LED              | Blue (Normal Mode)<br>Green (Hand wave access)<br>Red (Emergency Exit is enabled)                                                                             |  |  |
| Weight                       | 200gm                                                                                                                                                         |  |  |

#### **DIMENSIONS**