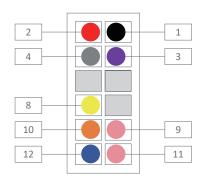

## CABLE INSTALLATION GUIDELINE 接線安裝指南

| BLACK  | 黑  | 1  | Device Power Ground 設備電源接地       |
|--------|----|----|----------------------------------|
| PURPLE | 紫  | 3  | RS232-TX                         |
|        |    |    | N/A 不適用                          |
|        |    |    | N/A 不適用                          |
| PINK   | 粉紅 |    | E-Lock Power IN (NC) 電鎖電源輸入(常閉)  |
| PINK   | 粉紅 | 11 | E-Lock Power OUT (NC) 電鎖電源輸出(常閉) |