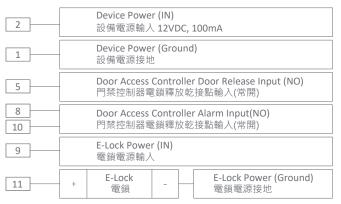

## CABLE INSTALLATION GUIDELINE 接線安裝指南

| BLACK  | 黑  | 1  | Device Power Ground 設備電源接地       |
|--------|----|----|----------------------------------|
| PURPLE | 紫  | 3  | RS232-TX                         |
|        |    |    | N/A 不適用                          |
|        |    |    | N/A 不適用                          |
| PINK   | 粉紅 |    | E-Lock Power IN (NC) 電鎖電源輸入(常閉)  |
| PINK   | 粉紅 | 11 | E-Lock Power OUT (NC) 電鎖電源輸出(常閉) |