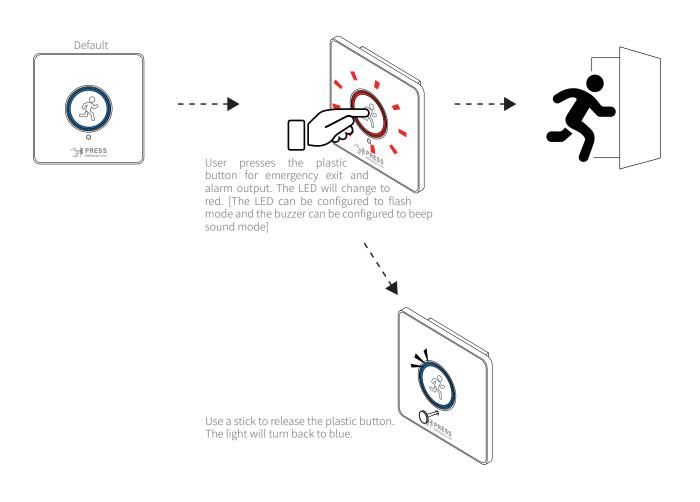

|  |  |
| Weight                      | 200gm                                                                                                                                                         |  |  |

### **DIMENSIONS**







## CABLE INSTALLATION GUIDELINE 接線安裝指南



| BLACK  | 黑  | 1  | Device Power Ground 設備電源接地       |
|--------|----|----|----------------------------------|
| PURPLE | 紫  | 3  | RS232-TX                         |
|        |    |    | N/A 不適用                          |
|        |    |    | N/A 不適用                          |
| PINK   | 粉紅 |    | E-Lock Power IN (NC) 電鎖電源輸入(常閉)  |
| PINK   | 粉紅 | 11 | E-Lock Power OUT (NC) 電鎖電源輸出(常閉) |





#### **SCENARIOS**

## Press for emergency exit