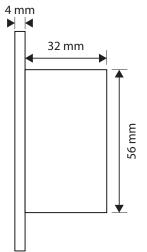

### **SPECIFICATIONS**

| 2397 Touchless Door Release |                                                                                                                                                               |  |  |
|-----------------------------|---------------------------------------------------------------------------------------------------------------------------------------------------------------|--|--|
| Dimensions                  | 86 Type - cover: 86mm(L) x 86mm(W) x 4mm(H), body: 56mm(L) x 50mm(W) x 32mm(H) 120 Type - cover: 118mm(L) x 72mm(W) x 4mm(H), body: 56mm(L) x 50mm(W) 32mm(H) |  |  |
| Power Input                 | DC12V, 5A                                                                                                                                                     |  |  |
| Output                      | Relay output, 5ADC 12VDC (For Electric Lock) Dry contact output for Alarm signal output                                                                       |  |  |
| Mechanical Life             | 500,000 tests                                                                                                                                                 |  |  |
| Operation Temp              | -20° C~ +55° C (14-131F)                                                                                                                                      |  |  |
| Suitable Humidity           | 0-80% (relative humidity)                                                                                                                                     |  |  |
| Detection Range             | Detection Range 2cm to 10cm                                                                                                                                   |  |  |
| Circle Ring LED             | Blue (Normal Mode)<br>Red (Emergency Exit is enabled)                                                                                                         |  |  |
| Weight                      | 200gm                                                                                                                                                         |  |  |

### **DIMENSIONS**