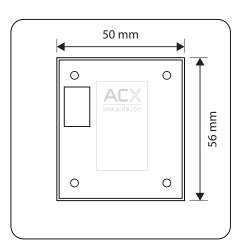

### **SPECIFICATIONS**

| 2397 Touchless Door Release |                                                                                                                                                               |  |  |
|-----------------------------|---------------------------------------------------------------------------------------------------------------------------------------------------------------|--|--|
| Dimensions                  | 86 Type - cover: 86mm(L) x 86mm(W) x 4mm(H), body: 56mm(L) x 50mm(W) x 32mm(H) 120 Type - cover: 118mm(L) x 72mm(W) x 4mm(H), body: 56mm(L) x 50mm(W) 32mm(H) |  |  |
| Power Input                 | DC12V, 5A                                                                                                                                                     |  |  |
| Output                      | Relay output, 5ADC 12VDC (For Electric Lock) Dry contact output for Alarm signal output                                                                       |  |  |
| Mechanical Life             | 500,000 tests                                                                                                                                                 |  |  |
| Operation Temp              | -20° C~ +55° C (14-131F)                                                                                                                                      |  |  |
| Suitable Humidity           | 0-80% (relative humidity)                                                                                                                                     |  |  |
| Detection Range             | Detection Range 2cm to 10cm                                                                                                                                   |  |  |
| Circle Ring LED             | Blue (Normal Mode)<br>Red (Emergency Exit is enabled)                                                                                                         |  |  |
| Weight                      | 200gm                                                                                                                                                         |  |  |

### **DIMENSIONS**