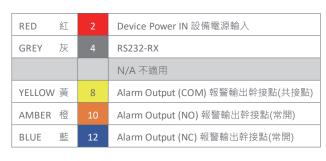

## CABLE INSTALLATION GUIDELINE 接線安裝指南

| BLACK  | 黑  | 1  | Device Power Ground 設備電源接地       |
|--------|----|----|----------------------------------|
| PURPLE | 紫  | 3  | RS232-TX                         |
|        |    |    | N/A 不適用                          |
|        |    |    | N/A 不適用                          |
| PINK   | 粉紅 |    | E-Lock Power IN (NC) 電鎖電源輸入(常閉)  |
| PINK   | 粉紅 | 11 | E-Lock Power OUT (NC) 電鎖電源輸出(常閉) |