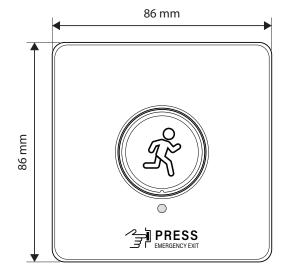

### **SPECIFICATIONS**

| 2397 Touchless Door Release |                                                                                                                                                               |  |  |
|-----------------------------|---------------------------------------------------------------------------------------------------------------------------------------------------------------|--|--|
| Dimensions                  | 86 Type - cover: 86mm(L) x 86mm(W) x 4mm(H), body: 56mm(L) x 50mm(W) x 32mm(H) 120 Type - cover: 118mm(L) x 72mm(W) x 4mm(H), body: 56mm(L) x 50mm(W) 32mm(H) |  |  |
| Power Input                 | DC12V, 5A                                                                                                                                                     |  |  |
| Output                      | Relay output, 5ADC 12VDC (For Electric Lock) Dry contact output for Alarm signal output                                                                       |  |  |
| Mechanical Life             | 500,000 tests                                                                                                                                                 |  |  |
| Operation Temp              | -20° C~ +55° C (14-131F)                                                                                                                                      |  |  |
| Suitable Humidity           | 0-80% (relative humidity)                                                                                                                                     |  |  |
| Detection Range             | Detection Range 2cm to 10cm                                                                                                                                   |  |  |
| Circle Ring LED             | Blue (Normal Mode)<br>Red (Emergency Exit is enabled)                                                                                                         |  |  |
| Weight                      | 200gm                                                                                                                                                         |  |  |

### **DIMENSIONS**