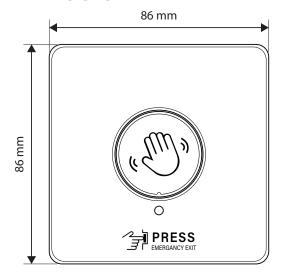

### **SPECIFICATIONS**

| 2398 Intelligent Door Release |                                                                                                                                                               |
|-------------------------------|---------------------------------------------------------------------------------------------------------------------------------------------------------------|
| Dimensions                    | 86 Type - cover: 86mm(L) x 86mm(W) x 4mm(H), body: 56mm(L) x 50mm(W) x 32mm(H) 120 Type - cover: 118mm(L) x 72mm(W) x 4mm(H), body: 56mm(L) x 50mm(W) 32mm(H) |
| Power Input                   | DC12V, 5A                                                                                                                                                     |
| Output                        | Relay output, 5ADC 12VDC (For Electric Lock) Dry contact output for Alarm signal output                                                                       |
| Mechanical Life               | 500,000 tests                                                                                                                                                 |
| Operation Temp                | -20° C~ +55° C (14-131F)                                                                                                                                      |
| Suitable Humidity             | 0-80% (relative humidity)                                                                                                                                     |
| Detection Range               | 2cm to 10cm                                                                                                                                                   |
| Circle Ring LED               | Blue (Normal Mode) Green (Hand wave access) Red (Emergency Exit is enabled)                                                                                   |
| Weight                        | 200gm                                                                                                                                                         |

### **DIMENSIONS**