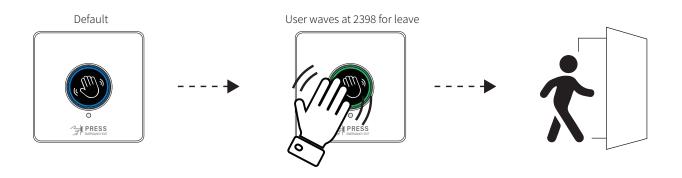

### 1. Hand wave for leave

The encrypted infrared technology mitigates interference from other infrared remote control devices. By simply waving a hand in front of the sensor, the internal relay state is changed to unlock the associated electronic lock. The ACX 2398 model also features a resettable call point functionality, allowing for the override of the electronic lock in case of a door emergency exit. The emergency button can be manually reset after activation.