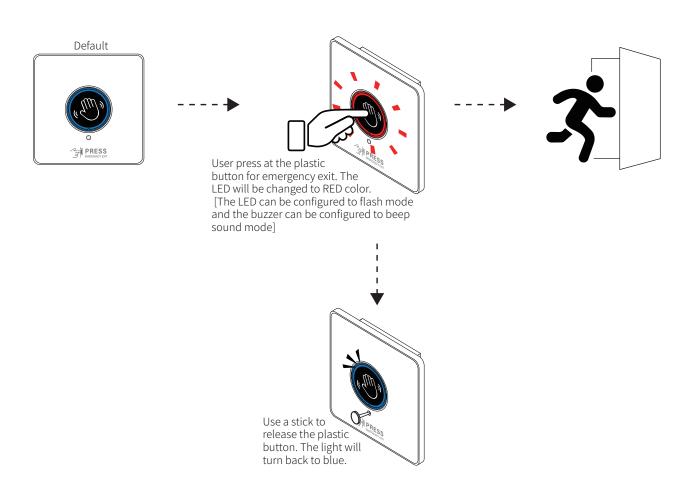

## 2. Press for emergency exit

The encrypted infrared technology mitigates interference from other infrared remote control devices. By simply waving a hand in front of the sensor, the internal relay state is changed to unlock the associated electronic lock. The ACX 2398 model also features a resettable call point functionality, allowing for the override of the electronic lock in case of a door emergency exit. The emergency button can be manually reset after activation.