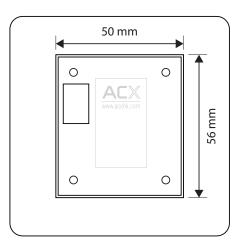

### **SPECIFICATIONS**

| 2398 Intelligent Door Release |                                                                                                                                                               |
|-------------------------------|---------------------------------------------------------------------------------------------------------------------------------------------------------------|
| Dimensions                    | 86 Type - cover: 86mm(L) x 86mm(W) x 4mm(H), body: 56mm(L) x 50mm(W) x 32mm(H) 120 Type - cover: 118mm(L) x 72mm(W) x 4mm(H), body: 56mm(L) x 50mm(W) 32mm(H) |
| Power Input                   | DC12V, 5A                                                                                                                                                     |
| Output                        | Relay output, 5ADC 12VDC (For Electric Lock) Dry contact output for Alarm signal output                                                                       |
| Mechanical Life               | 500,000 tests                                                                                                                                                 |
| Operation Temp                | -20° C~ +55° C (14-131F)                                                                                                                                      |
| Suitable Humidity             | 0-80% (relative humidity)                                                                                                                                     |
| Detection Range               | 2cm to 10cm                                                                                                                                                   |
| Circle Ring LED               | Blue (Normal Mode) Green (Hand wave access) Red (Emergency Exit is enabled)                                                                                   |
| Weight                        | 200gm                                                                                                                                                         |

### **DIMENSIONS**