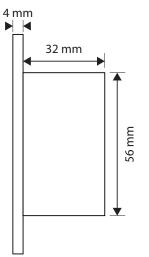

### **SPECIFICATIONS**

| 2398 Intelligent Door Release |                                                                                                                                                               |
|-------------------------------|---------------------------------------------------------------------------------------------------------------------------------------------------------------|
| Dimensions                    | 86 Type - cover: 86mm(L) x 86mm(W) x 4mm(H), body: 56mm(L) x 50mm(W) x 32mm(H) 120 Type - cover: 118mm(L) x 72mm(W) x 4mm(H), body: 56mm(L) x 50mm(W) 32mm(H) |
| Power Input                   | DC12V, 5A                                                                                                                                                     |
| Output                        | Relay output, 5ADC 12VDC (For Electric Lock) Dry contact output for Alarm signal output                                                                       |
| Mechanical Life               | 500,000 tests                                                                                                                                                 |
| Operation Temp                | -20° C~ +55° C (14-131F)                                                                                                                                      |
| Suitable Humidity             | 0-80% (relative humidity)                                                                                                                                     |
| Detection Range               | 2cm to 10cm                                                                                                                                                   |
| Circle Ring LED               | Blue (Normal Mode) Green (Hand wave access) Red (Emergency Exit is enabled)                                                                                   |
| Weight                        | 200gm                                                                                                                                                         |

### **DIMENSIONS**