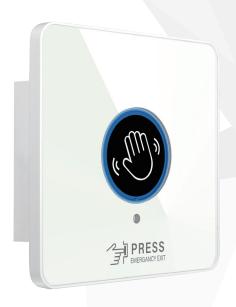

# 2398 Intelligent Door Release

ACX 2398 Intelligent Door Release is a technologically advanced sensing apparatus designed to serve as a general exit release and emergency release switch. Unlike traditional door release buttons, this infrared-based solution eliminates the need for physical pressure to operate, offering a contactless user experience. Its compact form factor enables space-efficient installation, resulting in material cost savings for the end user.

The encrypted infrared technology mitigates interference from other infrared remote control devices. By simply waving a hand in front of the sensor, the internal relay state is changed to unlock the associated electronic lock. The ACX 2398 model also features a resettable call point functionality, allowing for the override of the electronic lock in case of a door emergency exit. The emergency button can be manually reset after activation.

#### **FEATURES**

- The infrared is encrypted, which is not affected by the infrared remote control devices.
- Two-in-one combining both a door release button and a resettable call point
- Small in size, it can be conveniently installed on Asia & US electric gang boxes.
- Cost-saving by eliminating two electric gang boxes into a single electric gang box and the installation.
- Contactless and auto-sensing technologies, distinguishing itself from traditional door release buttons for normal operation
- Downtime is minimized compared to resuming the glass-breaking device
- Circle Ring LED