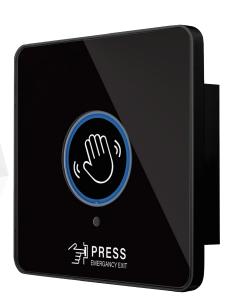

# 2398 Intelligent Door Release

ACX 2398 Intelligent Door Release is a technologically advanced sensing apparatus designed to serve as a general exit release and emergency release switch. Unlike traditional door release buttons, this infrared-based solution eliminates the need for physical pressure to operate, offering a contactless user experience. Its compact form factor enables space-efficient installation, resulting in material cost savings for the end user.

The encrypted infrared technology mitigates interference from other infrared remote control devices. By simply waving a hand in front of the sensor, the internal relay state is changed to unlock the associated electronic lock. The ACX 2398 model also features a resettable call point functionality, allowing for the override of the electronic lock in case of a door emergency exit. The emergency button can be manually reset after activation.

#### **FEATURES**

- The infrared is encrypted, which is not affected by the infrared remote control devices.
- Two-in-one combining both a door release button and a resettable call point
- Small in size, it can be conveniently installed on Asia & US electric gang boxes.
- Cost-saving by eliminating two electric gang boxes into a single electric gang box and the installation.
- Contactless and auto-sensing technologies, distinguishing itself from traditional door release buttons for normal operation
- Downtime is minimized compared to resuming the glass-breaking device
- Circle Ring LED