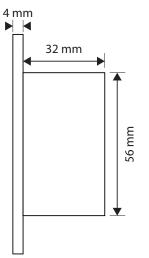

### **SPECIFICATIONS**

| 2398 Intelligent Door Release |                                                                                                                                                               |  |  |
|-------------------------------|---------------------------------------------------------------------------------------------------------------------------------------------------------------|--|--|
| Dimensions                    | 86 Type - cover: 86mm(L) x 86mm(W) x 4mm(H), body: 56mm(L) x 50mm(W) x 32mm(H) 120 Type - cover: 118mm(L) x 72mm(W) x 4mm(H), body: 56mm(L) x 50mm(W) 32mm(H) |  |  |
| Power Input                   | DC12V, 5A                                                                                                                                                     |  |  |
| Output                        | Relay output, 5ADC 12VDC (For Electric Lock) Dry contact output for Alarm signal output                                                                       |  |  |
| Mechanical Life               | 500,000 tests                                                                                                                                                 |  |  |
| Operation Temp                | -20° C~ +55° C (14-131F)                                                                                                                                      |  |  |
| Suitable Humidity             | 0-80% (relative humidity)                                                                                                                                     |  |  |
| Detection Range               | 2cm to 10cm                                                                                                                                                   |  |  |
| Circle Ring LED               | Blue (Normal Mode) Green (Hand wave access) Red (Emergency Exit is enabled)                                                                                   |  |  |
| Weight                        | 200gm                                                                                                                                                         |  |  |

### **DIMENSIONS**