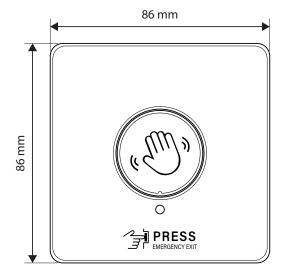

### **SPECIFICATIONS**

| 2398 Intelligent Door Release |                                                                                                                                                               |  |  |
|-------------------------------|---------------------------------------------------------------------------------------------------------------------------------------------------------------|--|--|
| Dimensions                    | 86 Type - cover: 86mm(L) x 86mm(W) x 4mm(H), body: 56mm(L) x 50mm(W) x 32mm(H) 120 Type - cover: 118mm(L) x 72mm(W) x 4mm(H), body: 56mm(L) x 50mm(W) 32mm(H) |  |  |
| Power Input                   | DC12V, 5A                                                                                                                                                     |  |  |
| Output                        | Relay output, 5ADC 12VDC (For Electric Lock) Dry contact output for Alarm signal output                                                                       |  |  |
| Mechanical Life               | 500,000 tests                                                                                                                                                 |  |  |
| Operation Temp                | -20° C~ +55° C (14-131F)                                                                                                                                      |  |  |
| Suitable Humidity             | 0-80% (relative humidity)                                                                                                                                     |  |  |
| Detection Range               | 2cm to 10cm                                                                                                                                                   |  |  |
| Circle Ring LED               | Blue (Normal Mode) Green (Hand wave access) Red (Emergency Exit is enabled)                                                                                   |  |  |
| Weight                        | 200gm                                                                                                                                                         |  |  |

### **DIMENSIONS**