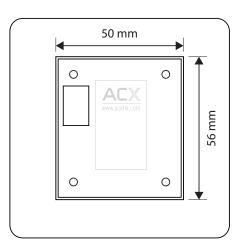

### **SPECIFICATIONS**

| 2398 Intelligent Door Release |                                                                                                                                                               |  |  |
|-------------------------------|---------------------------------------------------------------------------------------------------------------------------------------------------------------|--|--|
| Dimensions                    | 86 Type - cover: 86mm(L) x 86mm(W) x 4mm(H), body: 56mm(L) x 50mm(W) x 32mm(H) 120 Type - cover: 118mm(L) x 72mm(W) x 4mm(H), body: 56mm(L) x 50mm(W) 32mm(H) |  |  |
| Power Input                   | DC12V, 5A                                                                                                                                                     |  |  |
| Output                        | Relay output, 5ADC 12VDC (For Electric Lock) Dry contact output for Alarm signal output                                                                       |  |  |
| Mechanical Life               | 500,000 tests                                                                                                                                                 |  |  |
| Operation Temp                | -20° C~ +55° C (14-131F)                                                                                                                                      |  |  |
| Suitable Humidity             | 0-80% (relative humidity)                                                                                                                                     |  |  |
| Detection Range               | 2cm to 10cm                                                                                                                                                   |  |  |
| Circle Ring LED               | Blue (Normal Mode) Green (Hand wave access) Red (Emergency Exit is enabled)                                                                                   |  |  |
| Weight                        | 200gm                                                                                                                                                         |  |  |

### **DIMENSIONS**