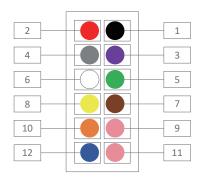

# 2398/2898 CABLE INSTALLATION GUIDELINE 接線安裝指南

| RED 紅    | 2  | Device Power IN 設備電源輸入          |
|----------|----|---------------------------------|
| GREY 灰   | 4  | RS232-RX                        |
| WHITE 📋  | 6  | E-Lock Release (NO) 電鎖解鎖幹接點(常開) |
| YELLOW 黃 | 8  | Alarm Output (COM) 報警輸出幹接點(共接點) |
| AMBER 橙  | 10 | Alarm Output (NO) 報警輸出幹接點(常開)   |
| BLUE 藍   | 12 | Alarm Output (NC) 報警輸出幹接點(常開)   |

| BLACK 黑  | 1  | Device Power Ground 設備電源接地        |
|----------|----|-----------------------------------|
| PURPLE 紫 | 3  | RS232-TX                          |
| GREEN 綠  | 5  | E-Lock Release (COM) 電鎖解鎖乾接點(共接點) |
| BROWN 棕  | 7  | E-Lock Release (NC) 電鎖解鎖乾接點(常閉)   |
| PINK 粉紅  | 9  | E-Lock Power IN (NC) 電鎖電源輸入(常閉)   |
| PINK 粉紅  | 11 | E-Lock Power OUT (NC) 電鎖電源輸出(常閉)  |