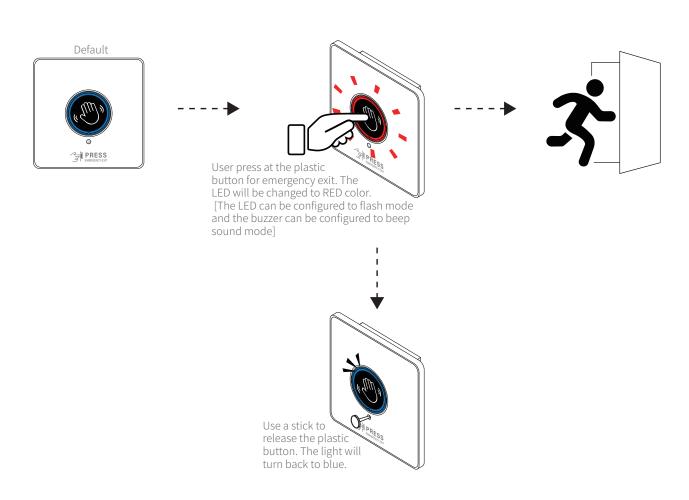

The encrypted infrared technology mitigates interference from other infrared remote control devices. By simply waving a hand in front of the sensor, the internal relay state is changed to unlock the associated electronic lock. The ACX 2398 model also features a resettable call point functionality, allowing for the override of the electronic lock in case of a door emergency exit. The emergency button can be manually reset after activation.

### 2. Press for emergency exit