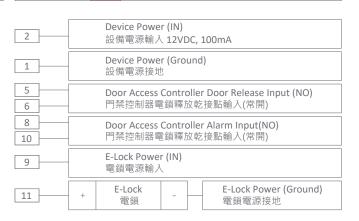

# 2398/2898 CABLE INSTALLATION GUIDELINE 接線安裝指南

| RED 紅    | 2  | Device Power IN 設備電源輸入          |
|----------|----|---------------------------------|
| GREY 灰   | 4  | RS232-RX                        |
| WHITE 📋  | 6  | E-Lock Release (NO) 電鎖解鎖幹接點(常開) |
| YELLOW 黃 | 8  | Alarm Output (COM) 報警輸出幹接點(共接點) |
| AMBER 橙  | 10 | Alarm Output (NO) 報警輸出幹接點(常開)   |
| BLUE 藍   | 12 | Alarm Output (NC) 報警輸出幹接點(常開)   |

| BLACK 黑  | 1  | Device Power Ground 設備電源接地        |
|----------|----|-----------------------------------|
| PURPLE 紫 | 3  | RS232-TX                          |
| GREEN 綠  | 5  | E-Lock Release (COM) 電鎖解鎖乾接點(共接點) |
| BROWN 棕  | 7  | E-Lock Release (NC) 電鎖解鎖乾接點(常閉)   |
| PINK 粉紅  | 9  | E-Lock Power IN (NC) 電鎖電源輸入(常閉)   |
| PINK 粉紅  | 11 | E-Lock Power OUT (NC) 電鎖電源輸出(常閉)  |