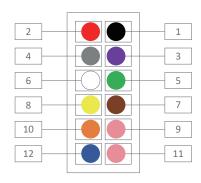

## CABLE INSTALLATION GUIDELINE 接線安裝指南

| RED 紅    | 2  | Device Power IN 設備電源輸入          |
|----------|----|---------------------------------|
| GREY 灰   | 4  | RS232-RX                        |
| WHITE 📋  | 6  | E-Lock Release (NO) 電鎖解鎖幹接點(常開) |
| YELLOW 黃 | 8  | Alarm Output (COM) 報警輸出幹接點(共接點) |
| AMBER 橙  | 10 | Alarm Output (NO) 報警輸出幹接點(常開)   |
| BLUE 藍   | 12 | Alarm Output (NC) 報警輸出幹接點(常開)   |

| BLACK 5  | <b>*</b> | 1  | Device Power Ground 設備電源接地        |
|----------|----------|----|-----------------------------------|
| PURPLE 場 | 紫        | 3  | RS232-TX                          |
| GREEN #  | 绿        |    | E-Lock Release (COM) 電鎖解鎖乾接點(共接點) |
| BROWN 枯  | 宗        | 7  | E-Lock Release (NC) 電鎖解鎖乾接點(常閉)   |
| PINK #   | 纷紅       |    | E-Lock Power IN (NC) 電鎖電源輸入(常閉)   |
| PINK #   | 粉紅       | 11 | E-Lock Power OUT (NC) 電鎖電源輸出(常閉)  |