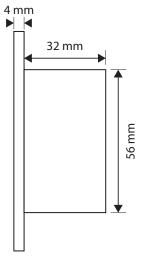

#### **SPECIFICATIONS**

| 2398 Intelligent Door Release |                                                                                                                                                               |  |  |
|-------------------------------|---------------------------------------------------------------------------------------------------------------------------------------------------------------|--|--|
| Dimensions                    | 86 Type - cover: 86mm(L) x 86mm(W) x 4mm(H), body: 56mm(L) x 50mm(W) x 32mm(H) 120 Type - cover: 118mm(L) x 72mm(W) x 4mm(H), body: 56mm(L) x 50mm(W) 32mm(H) |  |  |
| Power Input                   | DC12V, 5A                                                                                                                                                     |  |  |
| Output                        | Relay output, 5ADC 12VDC (For Electric Lock) Dry contact output for Alarm signal output                                                                       |  |  |
| Mechanical Life               | 500,000 tests                                                                                                                                                 |  |  |
| Operation Temp                | -20° C~ +55° C (14-131F)                                                                                                                                      |  |  |
| Suitable Humidity             | 0-80% (relative humidity)                                                                                                                                     |  |  |
| Detection Range               | 2cm to 10cm                                                                                                                                                   |  |  |
| Circle Ring LED               | Blue (Normal Mode) Green (Hand wave access) Red (Emergency Exit is enabled)                                                                                   |  |  |
| Weight                        | 200gm                                                                                                                                                         |  |  |

#### **DIMENSIONS**