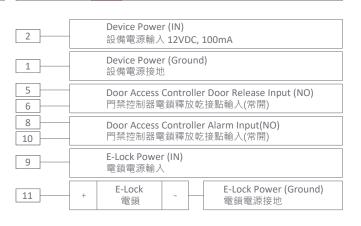

## CABLE INSTALLATION GUIDELINE 接線安裝指南

| RED 紅    | 2  | Device Power IN 設備電源輸入          |
|----------|----|---------------------------------|
| GREY 灰   | 4  | RS232-RX                        |
| WHITE 📋  | 6  | E-Lock Release (NO) 電鎖解鎖幹接點(常開) |
| YELLOW 黃 | 8  | Alarm Output (COM) 報警輸出幹接點(共接點) |
| AMBER 橙  | 10 | Alarm Output (NO) 報警輸出幹接點(常開)   |
| BLUE 藍   | 12 | Alarm Output (NC) 報警輸出幹接點(常開)   |

| BLACK 5  | <b>*</b> | 1  | Device Power Ground 設備電源接地        |
|----------|----------|----|-----------------------------------|
| PURPLE 場 | 紫        | 3  | RS232-TX                          |
| GREEN #  | 绿        |    | E-Lock Release (COM) 電鎖解鎖乾接點(共接點) |
| BROWN 枯  | 宗        | 7  | E-Lock Release (NC) 電鎖解鎖乾接點(常閉)   |
| PINK #   | 纷紅       |    | E-Lock Power IN (NC) 電鎖電源輸入(常閉)   |
| PINK #   | 粉紅       | 11 | E-Lock Power OUT (NC) 電鎖電源輸出(常閉)  |