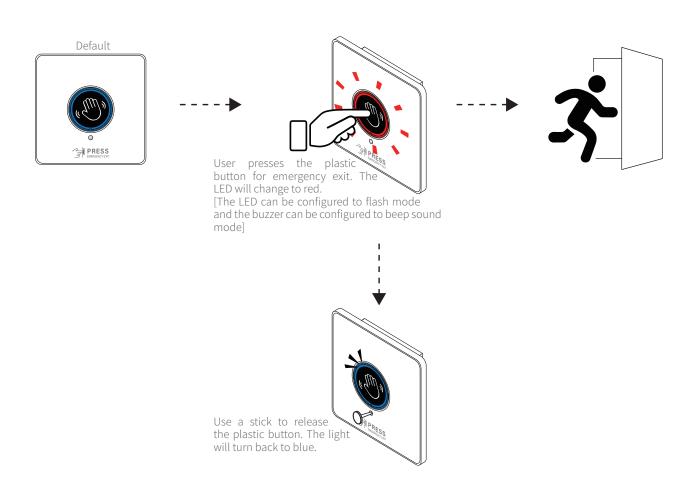

## 2. Press for emergency exit

The encrypted infrared technology mitigates interference from other infrared remote control devices. By simply waving a hand in front of the sensor, the internal relay state is changed to unlock the associated electronic lock. The ACX 2398 model also features a resettable call point functionality, allowing for the override of the electronic lock in case of a door emergency exit. The emergency button can be manually reset after activation.