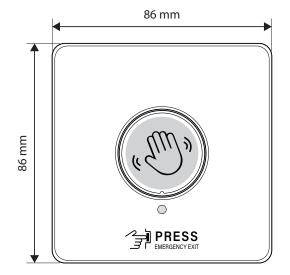

#### **SPECIFICATIONS**

| 2398 Intelligent Door Release |                                                                                                                                                               |  |  |
|-------------------------------|---------------------------------------------------------------------------------------------------------------------------------------------------------------|--|--|
| Dimensions                    | 86 Type - cover: 86mm(L) x 86mm(W) x 4mm(H), body: 56mm(L) x 50mm(W) x 32mm(H) 120 Type - cover: 118mm(L) x 72mm(W) x 4mm(H), body: 56mm(L) x 50mm(W) 32mm(H) |  |  |
| Power Input                   | DC12V, 5A                                                                                                                                                     |  |  |
| Output                        | Relay output, 5ADC 12VDC (For Electric Lock) Dry contact output for Alarm signal output                                                                       |  |  |
| Mechanical Life               | 500,000 tests                                                                                                                                                 |  |  |
| Operation Temp                | -20° C~ +55° C (14-131F)                                                                                                                                      |  |  |
| Suitable Humidity             | 0-80% (relative humidity)                                                                                                                                     |  |  |
| Detection Range               | 2cm to 10cm                                                                                                                                                   |  |  |
| Circle Ring LED               | Blue (Normal Mode) Green (Hand wave access) Red (Emergency Exit is enabled)                                                                                   |  |  |
| Weight                        | 200gm                                                                                                                                                         |  |  |

#### **DIMENSIONS**