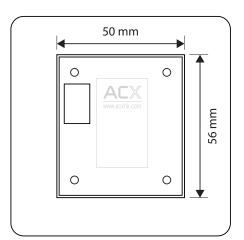

#### **DIMENSIONS**

#### **SPECIFICATIONS**

| 2398 Intelligent Door Release |                                                                                                                                                               |  |  |
|-------------------------------|---------------------------------------------------------------------------------------------------------------------------------------------------------------|--|--|
| Dimensions                    | 86 Type - cover: 86mm(L) x 86mm(W) x 4mm(H), body: 56mm(L) x 50mm(W) x 32mm(H) 120 Type - cover: 118mm(L) x 72mm(W) x 4mm(H), body: 56mm(L) x 50mm(W) 32mm(H) |  |  |
| Power Input                   | DC12V, 5A                                                                                                                                                     |  |  |
| Output                        | Relay output, 5ADC 12VDC (For Electric Lock) Dry contact output for Alarm signal output                                                                       |  |  |
| Mechanical Life               | 500,000 tests                                                                                                                                                 |  |  |
| Operation Temp                | -20° C~ +55° C (14-131F)                                                                                                                                      |  |  |
| Suitable Humidity             | 0-80% (relative humidity)                                                                                                                                     |  |  |
| Detection Range               | 2cm to 10cm                                                                                                                                                   |  |  |
| Circle Ring LED               | Blue (Normal Mode) Green (Hand wave access) Red (Emergency Exit is enabled)                                                                                   |  |  |
| Weight                        | 200gm                                                                                                                                                         |  |  |