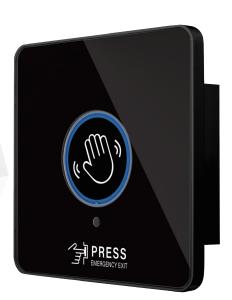

# 2398 Intelligent Door Release

ACX 2398 Intelligent Door Release is a technologically advanced sensing apparatus designed to serve as a general exit release and emergency release switch. Unlike traditional door release buttons, this infrared-based solution eliminates the need for physical pressure to operate, offering a contactless user experience. Its compact form factor enables space-efficient installation, resulting in material cost savings for the end user.

The encrypted infrared technology mitigates interference from other infrared remote control devices. By simply waving a hand in front of the sensor, the internal relay state is changed to unlock the associated electronic lock. The ACX 2398 model also features a resettable call point functionality, allowing for the override of the electronic lock in case of a door emergency exit. The emergency button can be manually reset after activation.

#### **FEATURES**

- The infrared is encrypted, which is not affected by the infrared remote control devices.
- Two-in-one combining both a door release button and a resettable call point
- Small in size, it can be conveniently installed on Asia & US electric gang boxes.
- Cost-saving by eliminating two electric gang boxes into a single electric gang box and the installation.
- Contactless and auto-sensing technologies, distinguishing itself from traditional door release buttons for normal operation
- Downtime is minimized compared to resuming the glass-breaking device
- Circle Ring LED