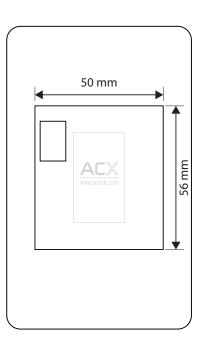

## **SPECIFICATION**

| 2809 Infrared Release Button |                                                                                                                        |
|------------------------------|------------------------------------------------------------------------------------------------------------------------|
| Dimension                    | Cover: 118mm(L) x 72mm(W) x 4mm(H), body: 56mm(L) x 50mm(W) x 30mm                                                     |
| Input                        | DC12V                                                                                                                  |
| Contact Rating               | 12-28V, 3A                                                                                                             |
| Output Contact               | NO / NC / COM                                                                                                          |
| Mechanical Life              | 500000 tests                                                                                                           |
| Operation Temp               | -20°C~+55°C(14-131F)                                                                                                   |
| Suitable Humidity            | 0-85% (relative humidity)                                                                                              |
| Detection Range              | 0.1mm - 10cm                                                                                                           |
| Weight                       | 0.18kg                                                                                                                 |
| Visual Indicator             | The Handwave sensor defaults to BLUE color;<br>Once the handwave is detected, the LED color is changed to GREEN color. |

## **DIMENSIONS**