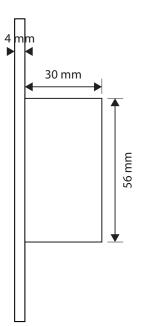

## **SPECIFICATION**

| 2809 Infrared Release Button |                                                                                                                        |
|------------------------------|------------------------------------------------------------------------------------------------------------------------|
| Dimension                    | Cover: 118mm(L) x 72mm(W) x 4mm(H), body: 56mm(L) x 50mm(W) x 30mm                                                     |
| Input                        | DC12V                                                                                                                  |
| Contact Rating               | 12-28V, 3A                                                                                                             |
| Output Contact               | NO / NC / COM                                                                                                          |
| Mechanical Life              | 500000 tests                                                                                                           |
| Operation Temp               | -20°C~+55°C(14-131F)                                                                                                   |
| Suitable Humidity            | 0-85% (relative humidity)                                                                                              |
| Detection Range              | 0.1mm - 10cm                                                                                                           |
| Weight                       | 0.18kg                                                                                                                 |
| Visual Indicator             | The Handwave sensor defaults to BLUE color;<br>Once the handwave is detected, the LED color is changed to GREEN color. |

## **DIMENSIONS**