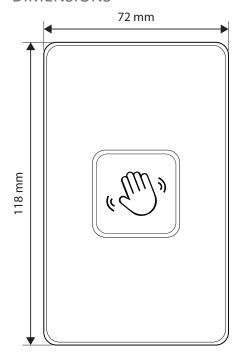

## **SPECIFICATION**

| 2809 Infrared Release Button |                                                                                                                        |
|------------------------------|------------------------------------------------------------------------------------------------------------------------|
| Dimension                    | Cover: 118mm(L) x 72mm(W) x 4mm(H), body: 56mm(L) x 50mm(W) x 30mm                                                     |
| Input                        | DC12V                                                                                                                  |
| Contact Rating               | 12-28V, 3A                                                                                                             |
| Output Contact               | NO / NC / COM                                                                                                          |
| Mechanical Life              | 500000 tests                                                                                                           |
| Operation Temp               | -20°C~+55°C(14-131F)                                                                                                   |
| Suitable Humidity            | 0-85% (relative humidity)                                                                                              |
| Detection Range              | 0.1mm - 10cm                                                                                                           |
| Weight                       | 0.18kg                                                                                                                 |
| Visual Indicator             | The Handwave sensor defaults to BLUE color;<br>Once the handwave is detected, the LED color is changed to GREEN color. |

## **DIMENSIONS**