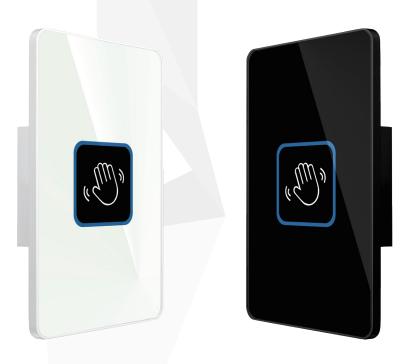

## 2809 Infrared Door Release

This infrered door release can be used as a general exit release or as an emergency release switch. The release is contactless, easy to install and integrates seamlessly with ACX Access Control System.

Unlike traditional door release, an Infrared release does not require and form of physical pressure to operate. Simply placing a hand in front of the unit will activate the sensor, and change the internal relay state to operate the electronic lock.

## **FEATURES**

- The infrared is encrypted, which is not affected by the infrared remote control devices.
- Two-in-one combining both a door release button and a resettable call point
- Small in size, it can be conveniently installed on Asia & US electric gang boxes.
- Cost-saving by eliminating two electric gang boxes into a single electric gang box and the installation.
- Contactless and auto-sensing technologies, distinguishing itself from traditional door release buttons for normal operation
- Downtime is minimized compared to resuming the glass-breaking device
- Circle Ring LED