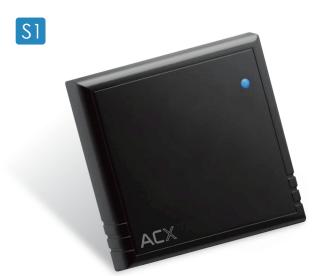

## **Contactless Smart Card Reader**

- $\cdot$  13.56 MHz ISO14443A, B & ISO15693, 125 KHz RF technology, and Bluetooth 4.0
- · Single RF technology with Bluetooth or Dual RF technology
- · Professional in NXP Mifare, Mifare Plus, Mifare DESFire & LEGIC technology integration
- · Red / Green / Blue or mixed color LED
- · Touch sensor keypad, overcoming the membrane keypad problem
- · Built-in optical tamper, waterproof IP67
- · Impact Test IK06
- · Wiegand and scramble RS485 output
- · Black or white
- · Reader is designed for electrical junction box installation in Asia and Europe
- · Reader size: 85mm (W) x 85 mm (H) x 20 mm (D)