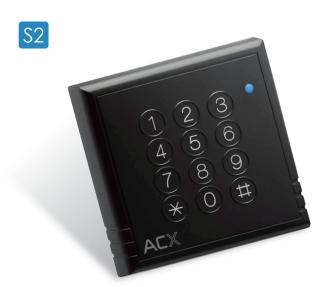

## **Contactless Smart Card Reader**

- $\cdot$  13.56 MHz ISO14443A, B & ISO15693, 125 KHz RF technology, and Bluetooth 4.0
- · Single RF technology with Bluetooth or Dual RF technology
- · Professional in NXP Mifare, Mifare Plus, Mifare DESFire & LEGIC technology integration
- · Red / Green / Blue or mixed color LED
- · Touch sensor keypad, overcoming the membrane keypad problem
- · Built-in optical tamper, waterproof IP67
- · Impact Test IK06
- · Wiegand and scramble RS485 output
- · Black or white
- · Reader is designed for electrical junction box installation in Asia and Europe
- · Reader size: 85mm (W) x 85 mm (H) x 20 mm (D)