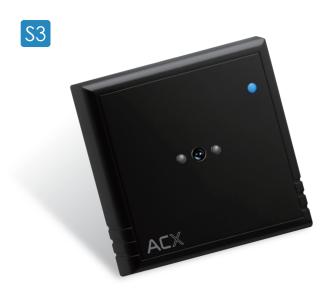

## **Contactless Smart Card Reader**

- $\cdot$  13.56 MHz ISO14443A, B & ISO15693, 125 KHz RF technology, and Bluetooth 4.0
- · Single RF technology with Bluetooth or Dual RF technology
- · Professional in NXP Mifare, Mifare Plus, Mifare DESFire & LEGIC technology integration
- · Red / Green / Blue or mixed color LED
- · Touch sensor keypad, overcoming the membrane keypad problem
- · Built-in optical tamper, waterproof IP67
- · Impact Test IK06
- · Wiegand and scramble RS485 output
- · Black or white
- · Reader is designed for electrical junction box installation in Asia and Europe
- · Reader size: 85mm (W) x 85 mm (H) x 20 mm (D)