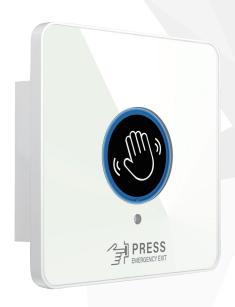

# 2398 Intelligent Door Release

ACX 2398 Intelligent Door Release is a technologically advanced sensing apparatus designed to serve as a general exit release and emergency release switch. Unlike traditional door release buttons, this infrared-based solution eliminates the need for physical pressure to operate, offering a contactless user experience. Its compact form factor enables space-efficient installation, resulting in material cost savings for the end user.

The encrypted infrared technology mitigates interference from other infrared remote control devices. By simply waving a hand in front of the sensor, the internal relay state is changed to unlock the associated electronic lock. The ACX 2398 model also features a resettable call point functionality, allowing for the override of the electronic lock in case of a door emergency exit. The emergency button can be manually reset after activation.

#### **FEATURES**

- The infrared is encrypted, which is not affected by the infrared remote control devices.
- Two-in-one combining both a door release button and a resettable call point
- Small in size, it can be conveniently installed on Asia & US electric gang boxes.
- Cost-saving by eliminating two electric gang boxes into a single electric gang box and the installation.
- Contactless and auto-sensing technologies, distinguishing itself from traditional door release buttons for normal operation
- Downtime is minimized compared to resuming the glass-breaking device
- Circle Ring LED