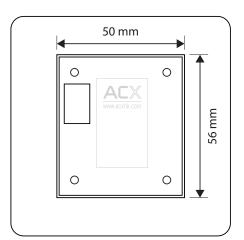

### **DIMENSIONS**

### **SPECIFICATIONS**

| 2398 Intelligent Door Release |                                                                                                                                                               |  |  |
|-------------------------------|---------------------------------------------------------------------------------------------------------------------------------------------------------------|--|--|
| Dimensions                    | 86 Type - cover: 86mm(L) x 86mm(W) x 4mm(H), body: 56mm(L) x 50mm(W) x 32mm(H) 120 Type - cover: 118mm(L) x 72mm(W) x 4mm(H), body: 56mm(L) x 50mm(W) 32mm(H) |  |  |
| Power Input                   | DC12V, 5A                                                                                                                                                     |  |  |
| Output                        | Relay output, 5ADC 12VDC (For Electric Lock) Dry contact output for Alarm signal output                                                                       |  |  |
| Mechanical Life               | 500,000 tests                                                                                                                                                 |  |  |
| Operation Temp                | -20° C~ +55° C (14-131F)                                                                                                                                      |  |  |
| Suitable Humidity             | 0-80% (relative humidity)                                                                                                                                     |  |  |
| Detection Range               | 2cm to 10cm                                                                                                                                                   |  |  |
| Circle Ring LED               | Blue (Normal Mode) Green (Hand wave access) Red (Emergency Exit is enabled)                                                                                   |  |  |
| Weight                        | 200gm                                                                                                                                                         |  |  |