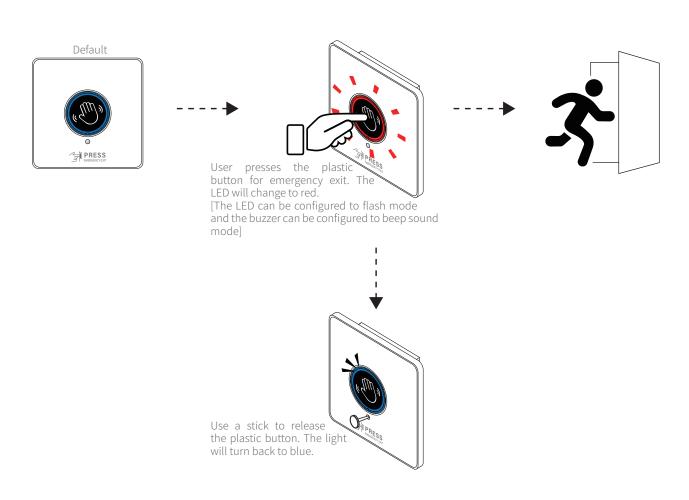

### 2. Press for emergency exit

The encrypted infrared technology mitigates interference from other infrared remote control devices. By simply waving a hand in front of the sensor, the internal relay state is changed to unlock the associated electronic lock. The ACX 2398 model also features a resettable call point functionality, allowing for the override of the electronic lock in case of a door emergency exit. The emergency button can be manually reset after activation.