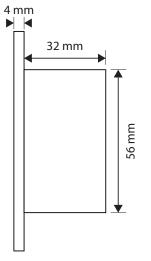

### **DIMENSIONS**

### **SPECIFICATIONS**

| 2398 Intelligent Door Release |                                                                                                                                                               |  |  |
|-------------------------------|---------------------------------------------------------------------------------------------------------------------------------------------------------------|--|--|
| Dimensions                    | 86 Type - cover: 86mm(L) x 86mm(W) x 4mm(H), body: 56mm(L) x 50mm(W) x 32mm(H) 120 Type - cover: 118mm(L) x 72mm(W) x 4mm(H), body: 56mm(L) x 50mm(W) 32mm(H) |  |  |
| Power Input                   | DC12V, 5A                                                                                                                                                     |  |  |
| Output                        | Relay output, 5ADC 12VDC (For Electric Lock) Dry contact output for Alarm signal output                                                                       |  |  |
| Mechanical Life               | 500,000 tests                                                                                                                                                 |  |  |
| Operation Temp                | -20° C~ +55° C (14-131F)                                                                                                                                      |  |  |
| Suitable Humidity             | 0-80% (relative humidity)                                                                                                                                     |  |  |
| Detection Range               | 2cm to 10cm                                                                                                                                                   |  |  |
| Circle Ring LED               | Blue (Normal Mode) Green (Hand wave access) Red (Emergency Exit is enabled)                                                                                   |  |  |
| Weight                        | 200gm                                                                                                                                                         |  |  |