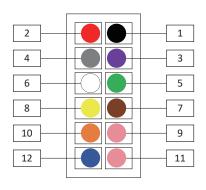

# CABLE INSTALLATION GUIDELINE 接線安裝指南

| RED 紅    | 2  | Device Power IN 設備電源輸入          |
|----------|----|---------------------------------|
| GREY 灰   | 4  | RS232-RX                        |
| WHITE 📋  | 6  | E-Lock Release (NO) 電鎖解鎖乾接點(常開) |
| YELLOW 黃 | 8  | Alarm Output (COM) 報警輸出乾接點(共接點) |
| AMBER 橙  | 10 | Alarm Output (NO) 報警輸出乾接點(常開)   |
| BLUE 藍   | 12 | Alarm Output (NC) 報警輸出乾接點(常閉)   |

| BLACK 黑  | 1  | Device Power Ground 設備電源接地        |
|----------|----|-----------------------------------|
| PURPLE 紫 | 3  | RS232-TX                          |
| GREEN 綠  | 5  | E-Lock Release (COM) 電鎖解鎖乾接點(共接點) |
| BROWN 棕  | 7  | E-Lock Release (NC) 電鎖解鎖乾接點(常閉)   |
| PINK 粉紅  | 9  | E-Lock Power IN (NC) 電鎖電源輸入(常閉)   |
| PINK 粉紅  | 11 | E-Lock Power OUT (NC) 電鎖電源輸出(常閉)  |