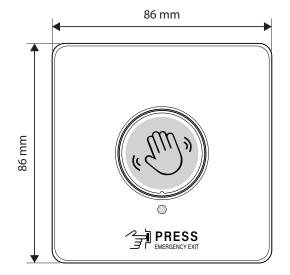

### **DIMENSIONS**

### **SPECIFICATIONS**

| 2398 Intelligent Door Release |                                                                                                                                                               |  |  |
|-------------------------------|---------------------------------------------------------------------------------------------------------------------------------------------------------------|--|--|
| Dimensions                    | 86 Type - cover: 86mm(L) x 86mm(W) x 4mm(H), body: 56mm(L) x 50mm(W) x 32mm(H) 120 Type - cover: 118mm(L) x 72mm(W) x 4mm(H), body: 56mm(L) x 50mm(W) 32mm(H) |  |  |
| Power Input                   | DC12V, 5A                                                                                                                                                     |  |  |
| Output                        | Relay output, 5ADC 12VDC (For Electric Lock) Dry contact output for Alarm signal output                                                                       |  |  |
| Mechanical Life               | 500,000 tests                                                                                                                                                 |  |  |
| Operation Temp                | -20° C~ +55° C (14-131F)                                                                                                                                      |  |  |
| Suitable Humidity             | 0-80% (relative humidity)                                                                                                                                     |  |  |
| Detection Range               | 2cm to 10cm                                                                                                                                                   |  |  |
| Circle Ring LED               | Blue (Normal Mode) Green (Hand wave access) Red (Emergency Exit is enabled)                                                                                   |  |  |
| Weight                        | 200gm                                                                                                                                                         |  |  |