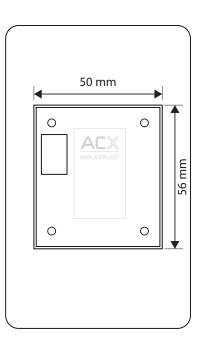

### SPECIFICATIONS

| 2898 Integrated Door Release |                                                                                                                                                                  |
|------------------------------|------------------------------------------------------------------------------------------------------------------------------------------------------------------|
| Dimensions                   | 86 Type - cover: 86mm(L) x 86mm(W) x 4mm(H), body: 56mm(L) x 50mm(W) x 32mm(H)<br>120 Type - cover: 118mm(L) x 72mm(W) x 4mm(H), body: 56mm(L) x 50mm(W) 32mm(H) |
| Power Input                  | DC12V, 5A                                                                                                                                                        |
| Output                       | Relay output, 5ADC 12VDC (For Electric Lock)<br>Dry contact output for Alarm signal output                                                                       |
| Mechanical Life              | 500,000 tests                                                                                                                                                    |
| Operation Temp               | -20° C~ +55° C (14-131F)                                                                                                                                         |
| Suitable Humidity            | 0-80% (relative humidity)                                                                                                                                        |
| Detection Range              | 2cm to 10cm                                                                                                                                                      |
| Circle Ring LED              | Blue (Normal Mode)<br>Green (Hand wave access)<br>Red (Emergency Exit is enabled)                                                                                |
| Weight                       | 200gm                                                                                                                                                            |

#### DIMENSIONS