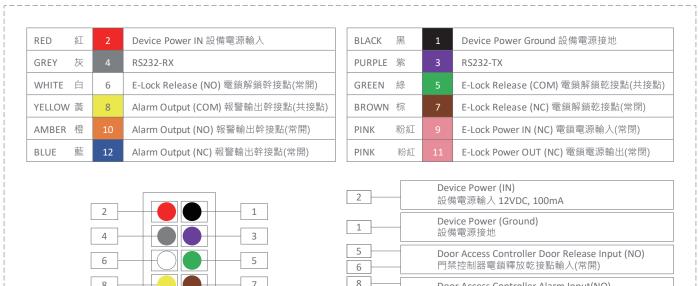

### CABLE INSTALLATION GUIDELINE 接線安裝指南

| 2  | Device Power (IN)<br>設備電源輸入 12VDC, 100mA                             |
|----|----------------------------------------------------------------------|
| 1  | Device Power (Ground)<br>設備電源接地                                      |
| 6  | Door Access Controller Door Release Input (NO)<br>門禁控制器電鎖釋放乾接點輸入(常開) |
| 8  | Door Access Controller Alarm Input(NO)<br>門禁控制器電鎖釋放乾接點輸入(常開)         |
| 9  | E-Lock Power (IN)<br>電鎖電源輸入                                          |
| 11 | + E-Lock - E-Lock Power (Ground)<br>電鎖電源接地                           |