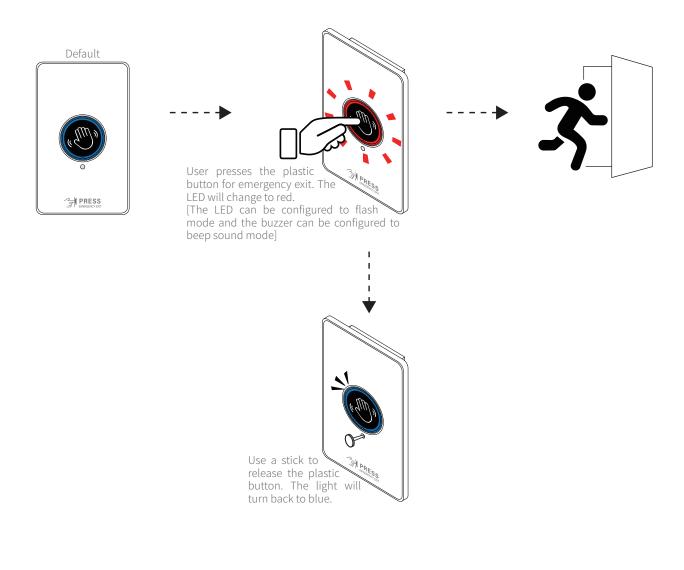

### 2. Press for emergency exit

The encrypted infrared technology mitigates interference from other infrared remote control devices. By simply waving a hand in front of the sensor, the internal relay state is changed to unlock the associated electronic lock. The ACX 2898 model also features a resettable call point functionality, allowing for the override of the electronic lock in case of a door emergency exit. The emergency button can be manually reset after activation.