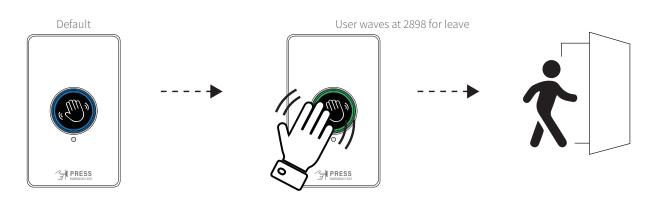

### 1. Hand wave for leave

The encrypted infrared technology mitigates interference from other infrared remote control devices. By simply waving a hand in front of the sensor, the internal relay state is changed to unlock the associated electronic lock. The ACX 2898 model also features a resettable call point functionality, allowing for the override of the electronic lock in case of a door emergency exit. The emergency button can be manually reset after activation.