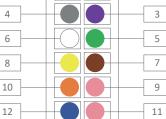

### CABLE INSTALLATION GUIDELINE 接線安裝指南

| 2  | Device Power (IN)<br>設備電源輸入 12VDC, 100mA                             |
|----|----------------------------------------------------------------------|
| 1  | Device Power (Ground)<br>設備電源接地                                      |
| 6  | Door Access Controller Door Release Input (NO)<br>門禁控制器電鎖釋放乾接點輸入(常開) |
| 8  | Door Access Controller Alarm Input(NO)<br>門禁控制器電鎖釋放乾接點輸入(常開)         |
| 9  | E-Lock Power (IN)<br>電鎖電源輸入                                          |
| 11 | + E-Lock - E-Lock Power (Ground)<br>電鎖電源接地                           |