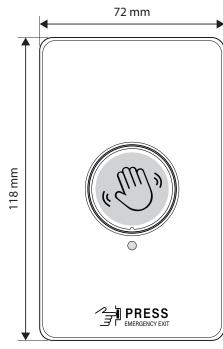

### SPECIFICATIONS

| 2898 Integrated Door Release |                                                                                                                                                                  |
|------------------------------|------------------------------------------------------------------------------------------------------------------------------------------------------------------|
| Dimensions                   | 86 Type - cover: 86mm(L) x 86mm(W) x 4mm(H), body: 56mm(L) x 50mm(W) x 32mm(H)<br>120 Type - cover: 118mm(L) x 72mm(W) x 4mm(H), body: 56mm(L) x 50mm(W) 32mm(H) |
| Power Input                  | DC12V, 5A                                                                                                                                                        |
| Output                       | Relay output, 5ADC 12VDC (For Electric Lock)<br>Dry contact output for Alarm signal output                                                                       |
| Mechanical Life              | 500,000 tests                                                                                                                                                    |
| Operation Temp               | -20° C~ +55° C (14-131F)                                                                                                                                         |
| Suitable Humidity            | 0-80% (relative humidity)                                                                                                                                        |
| Detection Range              | 2cm to 10cm                                                                                                                                                      |
| Circle Ring LED              | Blue (Normal Mode)<br>Green (Hand wave access)<br>Red (Emergency Exit is enabled)                                                                                |
| Weight                       | 200gm                                                                                                                                                            |

#### DIMENSIONS