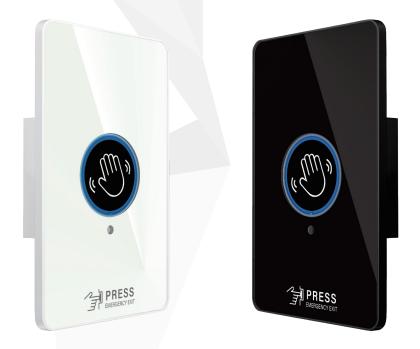

## 2898 Integrated Door Release

ACX 2898 Integrated Door Release is a technologically advanced sensing apparatus designed to serve as a general exit release and emergency release switch. Unlike traditional door release buttons, this infrared-based solution eliminates the need for physical pressure to operate, offering a contactless user experience. Its compact form factor enables space-efficient installation, resulting in material cost savings for the end user.

The encrypted infrared technology mitigates interference from other infrared remote control devices. By simply waving a hand in front of the sensor, the internal relay state is changed to unlock the associated electronic lock. The ACX 2898 model also features a resettable call point functionality, allowing for the override of the electronic lock in case of a door emergency exit. The emergency button can be manually reset after activation.

### FEATURES

- Two-in-one combining both a door release button and a resettable call point
- Small in size, it can be conveniently installed on Asia & US electric gang boxes.
- Cost-saving by eliminating two electric gang boxes into a single electric gang box and the installation.
- Contactless and auto-sensing technologies, distinguishing itself from traditional door release buttons for normal operation
- Downtime is minimized compared to resuming the glass-breaking device
- Circle Ring LED