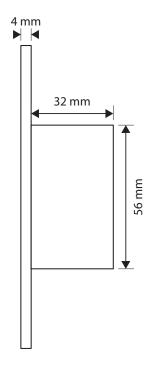

### SPECIFICATIONS

| 2898 Integrated Door Release |                                                                                                                                                                  |
|------------------------------|------------------------------------------------------------------------------------------------------------------------------------------------------------------|
| Dimensions                   | 86 Type - cover: 86mm(L) x 86mm(W) x 4mm(H), body: 56mm(L) x 50mm(W) x 32mm(H)<br>120 Type - cover: 118mm(L) x 72mm(W) x 4mm(H), body: 56mm(L) x 50mm(W) 32mm(H) |
| Power Input                  | DC12V, 5A                                                                                                                                                        |
| Output                       | Relay output, 5ADC 12VDC (For Electric Lock)<br>Dry contact output for Alarm signal output                                                                       |
| Mechanical Life              | 500,000 tests                                                                                                                                                    |
| Operation Temp               | -20° C~ +55° C (14-131F)                                                                                                                                         |
| Suitable Humidity            | 0-80% (relative humidity)                                                                                                                                        |
| Detection Range              | 2cm to 10cm                                                                                                                                                      |
| Circle Ring LED              | Blue (Normal Mode)<br>Green (Hand wave access)<br>Red (Emergency Exit is enabled)                                                                                |
| Weight                       | 200gm                                                                                                                                                            |

#### DIMENSIONS