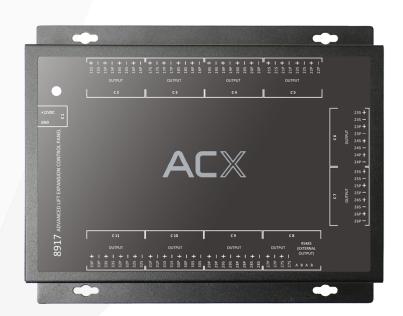

## 8916 and 8917 Advanced Lift Master Control Panel

| Specification            | 8916 Advanced Lift Master Control Panel                                                                                                                                                                                                    | 8917 Advanced Lift Expansion Control Panel                        |
|--------------------------|--------------------------------------------------------------------------------------------------------------------------------------------------------------------------------------------------------------------------------------------|-------------------------------------------------------------------|
| Memory                   | 11,000 card holders                                                                                                                                                                                                                        | N/A                                                               |
| Timezone                 | 80 timezones, 4 intervals per day.  Mon to Sun and Special date setting                                                                                                                                                                    | N/A                                                               |
| Operation Mode           | Normal mode - direct key in the floor button  Secure Mode - card access, each user has floor access and timezone control  Auto Select Mode* - the specific floor will be selected automatically  *It will be disabled if the card has more | N/A                                                               |
| Configure Operation Mode | than one-floor  Hardware setting - by key swtich                                                                                                                                                                                           | N/A                                                               |
|                          | Software setting - by timezone setting                                                                                                                                                                                                     |                                                                   |
| Power Input              | 12 VDC ±10%, 1ADC                                                                                                                                                                                                                          |                                                                   |
| Floors                   | 14 Floors                                                                                                                                                                                                                                  | 19 Floors                                                         |
| Communication            | TCP/IP, 10/100Mbps                                                                                                                                                                                                                         | RS485                                                             |
| LAN Port                 | 2 LAN ports                                                                                                                                                                                                                                | N/A                                                               |
| Wiring Method            | Panel to Switch / Panel to Panel                                                                                                                                                                                                           | N/A                                                               |
| Power monitoring         | AC / DC / Backup Battery Monitoring                                                                                                                                                                                                        |                                                                   |
| Inputs                   | 2 x Inputs (NO, unsupervised or supervised)                                                                                                                                                                                                | N/A                                                               |
| Outputs                  | 28 x Relay dry contact (NO/NC)<br>Relay dry contact default is NO                                                                                                                                                                          | 38 x Relay dry contact (NO/NC)<br>Relay dry contact default is NO |
| Relay Rating             | 3A DC output                                                                                                                                                                                                                               |                                                                   |
| Dimensions               | PCB 110mm x 70mm x 10mm                                                                                                                                                                                                                    |                                                                   |
| Operating Temperature    | 0-50 °C (32-122 °F)                                                                                                                                                                                                                        |                                                                   |
| Storage Temperature      | 0-60 °C (32-140 °F)                                                                                                                                                                                                                        |                                                                   |
| Humidity                 | 10 – 90% RH (non-condensing)                                                                                                                                                                                                               |                                                                   |