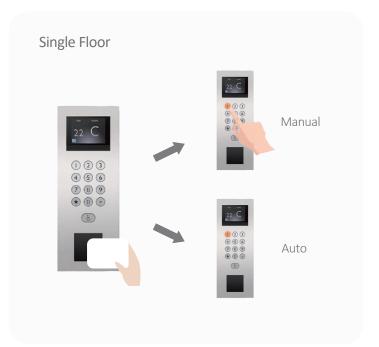

## 8916 and 8917 Advanced Lift Master Control Panel

| Specification            | 8916 Advanced Lift Master Control Panel                                                                                                                                                                                                    | 8917 Advanced Lift Expansion Control Panel                        |
|--------------------------|--------------------------------------------------------------------------------------------------------------------------------------------------------------------------------------------------------------------------------------------|-------------------------------------------------------------------|
| Memory                   | 11,000 card holders                                                                                                                                                                                                                        | N/A                                                               |
| Timezone                 | 80 timezones, 4 intervals per day.  Mon to Sun and Special date setting                                                                                                                                                                    | N/A                                                               |
| Operation Mode           | Normal mode - direct key in the floor button  Secure Mode - card access, each user has floor access and timezone control  Auto Select Mode* - the specific floor will be selected automatically  *It will be disabled if the card has more | N/A                                                               |
| Configure Operation Mode | than one-floor  Hardware setting - by key swtich                                                                                                                                                                                           | N/A                                                               |
|                          | Software setting - by timezone setting                                                                                                                                                                                                     |                                                                   |
| Power Input              | 12 VDC ±10%, 1ADC                                                                                                                                                                                                                          |                                                                   |
| Floors                   | 14 Floors                                                                                                                                                                                                                                  | 19 Floors                                                         |
| Communication            | TCP/IP, 10/100Mbps                                                                                                                                                                                                                         | RS485                                                             |
| LAN Port                 | 2 LAN ports                                                                                                                                                                                                                                | N/A                                                               |
| Wiring Method            | Panel to Switch / Panel to Panel                                                                                                                                                                                                           | N/A                                                               |
| Power monitoring         | AC / DC / Backup Battery Monitoring                                                                                                                                                                                                        |                                                                   |
| Inputs                   | 2 x Inputs (NO, unsupervised or supervised)                                                                                                                                                                                                | N/A                                                               |
| Outputs                  | 28 x Relay dry contact (NO/NC)<br>Relay dry contact default is NO                                                                                                                                                                          | 38 x Relay dry contact (NO/NC)<br>Relay dry contact default is NO |
| Relay Rating             | 3A DC output                                                                                                                                                                                                                               |                                                                   |
| Dimensions               | PCB 110mm x 70mm x 10mm                                                                                                                                                                                                                    |                                                                   |
| Operating Temperature    | 0-50 °C (32-122 °F)                                                                                                                                                                                                                        |                                                                   |
| Storage Temperature      | 0-60 °C (32-140 °F)                                                                                                                                                                                                                        |                                                                   |
| Humidity                 | 10 – 90% RH (non-condensing)                                                                                                                                                                                                               |                                                                   |