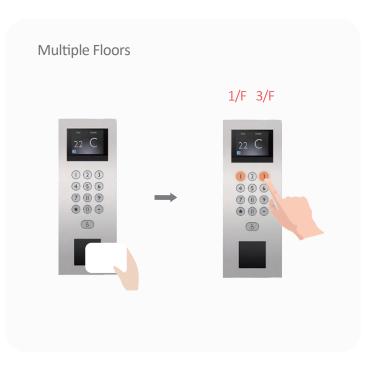

## 8916 and 8917 Advanced Lift Master Control Panel

| Specification            | 8916 Advanced Lift Master Control Panel                                                                                                                                                                                                    | 8917 Advanced Lift Expansion Control Panel                        |
|--------------------------|--------------------------------------------------------------------------------------------------------------------------------------------------------------------------------------------------------------------------------------------|-------------------------------------------------------------------|
| Memory                   | 11,000 card holders                                                                                                                                                                                                                        | N/A                                                               |
| Timezone                 | 80 timezones, 4 intervals per day.  Mon to Sun and Special date setting                                                                                                                                                                    | N/A                                                               |
| Operation Mode           | Normal mode - direct key in the floor button  Secure Mode - card access, each user has floor access and timezone control  Auto Select Mode* - the specific floor will be selected automatically  *It will be disabled if the card has more | N/A                                                               |
| Configure Operation Mode | than one-floor  Hardware setting - by key swtich                                                                                                                                                                                           | N/A                                                               |
|                          | Software setting - by timezone setting                                                                                                                                                                                                     |                                                                   |
| Power Input              | 12 VDC ±10%, 1ADC                                                                                                                                                                                                                          |                                                                   |
| Floors                   | 14 Floors                                                                                                                                                                                                                                  | 19 Floors                                                         |
| Communication            | TCP/IP, 10/100Mbps                                                                                                                                                                                                                         | RS485                                                             |
| LAN Port                 | 2 LAN ports                                                                                                                                                                                                                                | N/A                                                               |
| Wiring Method            | Panel to Switch / Panel to Panel                                                                                                                                                                                                           | N/A                                                               |
| Power monitoring         | AC / DC / Backup Battery Monitoring                                                                                                                                                                                                        |                                                                   |
| Inputs                   | 2 x Inputs (NO, unsupervised or supervised)                                                                                                                                                                                                | N/A                                                               |
| Outputs                  | 28 x Relay dry contact (NO/NC)<br>Relay dry contact default is NO                                                                                                                                                                          | 38 x Relay dry contact (NO/NC)<br>Relay dry contact default is NO |
| Relay Rating             | 3A DC output                                                                                                                                                                                                                               |                                                                   |
| Dimensions               | PCB 110mm x 70mm x 10mm                                                                                                                                                                                                                    |                                                                   |
| Operating Temperature    | 0-50 °C (32-122 °F)                                                                                                                                                                                                                        |                                                                   |
| Storage Temperature      | 0-60 °C (32-140 °F)                                                                                                                                                                                                                        |                                                                   |
| Humidity                 | 10 – 90% RH (non-condensing)                                                                                                                                                                                                               |                                                                   |