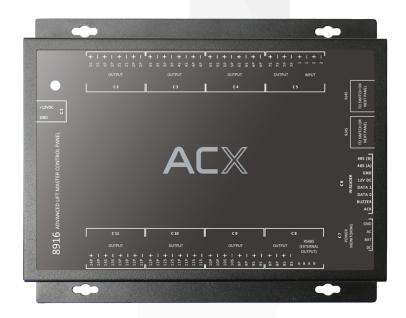

## 8916 and 8917 Advanced Lift Master Control Panel

| Specification            | 8916 Advanced Lift Master Control Panel                                                                                                                                                                                                    | 8917 Advanced Lift Expansion Control Panel                        |
|--------------------------|--------------------------------------------------------------------------------------------------------------------------------------------------------------------------------------------------------------------------------------------|-------------------------------------------------------------------|
| Memory                   | 11,000 card holders                                                                                                                                                                                                                        | N/A                                                               |
| Timezone                 | 80 timezones, 4 intervals per day.  Mon to Sun and Special date setting                                                                                                                                                                    | N/A                                                               |
| Operation Mode           | Normal mode - direct key in the floor button  Secure Mode - card access, each user has floor access and timezone control  Auto Select Mode* - the specific floor will be selected automatically  *It will be disabled if the card has more | N/A                                                               |
| Configure Operation Mode | than one-floor  Hardware setting - by key swtich                                                                                                                                                                                           | N/A                                                               |
|                          | Software setting - by timezone setting                                                                                                                                                                                                     |                                                                   |
| Power Input              | 12 VDC ±10%, 1ADC                                                                                                                                                                                                                          |                                                                   |
| Floors                   | 14 Floors                                                                                                                                                                                                                                  | 19 Floors                                                         |
| Communication            | TCP/IP, 10/100Mbps                                                                                                                                                                                                                         | RS485                                                             |
| LAN Port                 | 2 LAN ports                                                                                                                                                                                                                                | N/A                                                               |
| Wiring Method            | Panel to Switch / Panel to Panel                                                                                                                                                                                                           | N/A                                                               |
| Power monitoring         | AC / DC / Backup Battery Monitoring                                                                                                                                                                                                        |                                                                   |
| Inputs                   | 2 x Inputs (NO, unsupervised or supervised)                                                                                                                                                                                                | N/A                                                               |
| Outputs                  | 28 x Relay dry contact (NO/NC)<br>Relay dry contact default is NO                                                                                                                                                                          | 38 x Relay dry contact (NO/NC)<br>Relay dry contact default is NO |
| Relay Rating             | 3A DC output                                                                                                                                                                                                                               |                                                                   |
| Dimensions               | PCB 110mm x 70mm x 10mm                                                                                                                                                                                                                    |                                                                   |
| Operating Temperature    | 0-50 °C (32-122 °F)                                                                                                                                                                                                                        |                                                                   |
| Storage Temperature      | 0-60 °C (32-140 °F)                                                                                                                                                                                                                        |                                                                   |
| Humidity                 | 10 – 90% RH (non-condensing)                                                                                                                                                                                                               |                                                                   |